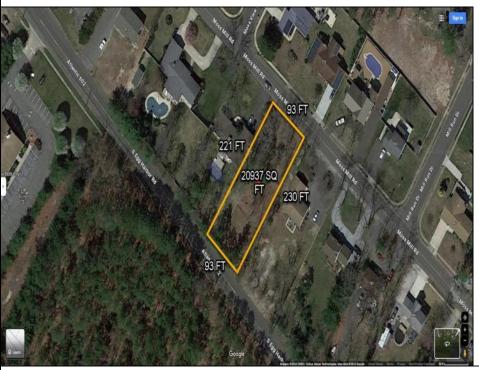

## **COMMENTS**

There\'s one way to combat against low inventory. Build your own! This half acre lot (.48) is situated on Moss Mill Road and backs up to Egg Harbor Road. It\'s surrounded by well-maintained homes, including a premier development around the corner. It\'s less than a minute drive to the Hammonton Lake Park, Downtown Hammonton and the White Horse Pike. Water/Sewer hookup are available. Buyer responsible for all certifications and inspections at buyer\'s sole cost and expense. 758 Moss Mill was previously approved by Pinelands. Call Today!