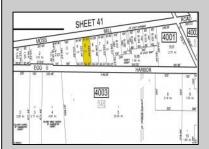

## **COMMENTS**

There\'s one way to combat against low inventory. Build your own! This half acre lot (.48) is situated on Moss Mill Road and backs up to Egg Harbor Road. It\'s surrounded by well-maintained homes, including a premier development around the corner. It\'s less than a minute drive to the Hammonton Lake Park, Downtown Hammonton and the White Horse Pike. Water/Sewer hookup are available. Buyer responsible for all certifications and inspections at buyer\'s sole cost and expense. 758 Moss Mill was previously approved by Pinelands. Call Today!