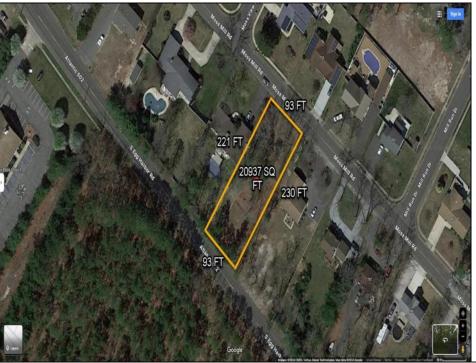

## **COMMENTS**

There\s one way to combat against low inventory. Build your own! This half acre lot (.48) is situated on Moss Mill Road and backs up to Egg Harbor Road. It\s surrounded by well-maintained homes, including a premier development around the corner. It\s less than a minute drive to the Hammonton Lake Park, Downtown Hammonton and the White Horse Pike. Water/Sewer hookup are available. Buyer responsible for all certifications and inspections at buyer\s sole cost and expense. 758 Moss Mill was previously approved by Pinelands. Call Today!