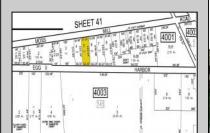

## **COMMENTS**

There\s one way to combat against low inventory. Build your own! This half acre lot (.48) is situated on Moss Mill Road and backs up to Egg Harbor Road. It\s surrounded by well-maintained homes, including a premier development around the corner. It\s less than a minute drive to the Hammonton Lake Park, Downtown Hammonton and the White Horse Pike. Water/Sewer hookup are available. Buyer responsible for all certifications and inspections at buyer\s sole cost and expense. 758 Moss Mill was previously approved by Pinelands. Call Today!