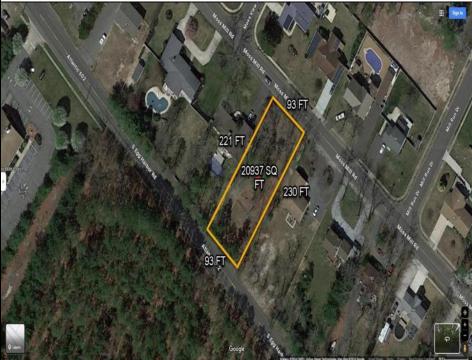

## **COMMENTS**

There's one way to combat against low inventory. Build your own! This half acre lot (.48) is situated on Moss Mill Road and backs up to Egg Harbor Road. It's surrounded by well-maintained homes, including a premier development around the corner. It's less than a minute drive to the Hammonton Lake Park, Downtown Hammonton and the White Horse Pike. Water/Sewer hookup are available. Buyer responsible for all certifications and inspections at buyer's sole cost and expense. 758 Moss Mill was previously approved by Pinelands. Call Today!