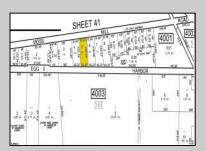

## **COMMENTS**

There's one way to combat against low inventory. Build your own! This half acre lot (.48) is situated on Moss Mill Road and backs up to Egg Harbor Road. It's surrounded by well-maintained homes, including a premier development around the corner. It's less than a minute drive to the Hammonton Lake Park, Downtown Hammonton and the White Horse Pike. Water/Sewer hookup are available. Buyer responsible for all certifications and inspections at buyer's sole cost and expense. 758 Moss Mill was previously approved by Pinelands. Call Today!