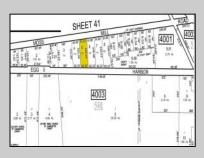

## COMMENTS

There's one way to combat against low inventory. Build your own! This half acre lot (.48) is situated on Moss Mill Road and backs up to Egg Harbor Road. It's surrounded by well-maintained homes, including a premier development around the corner. It's less than a minute drive to the Hammonton Lake Park, Downtown Hammonton and the White Horse Pike. Water/Sewer hookup are available. Buyer responsible for all certifications and inspections at buyer's sole cost and expense. 758 Moss Mill was previously approved by Pinelands. Call Today!