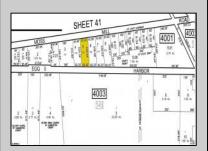

## **COMMENTS**

There\'s one way to combat against low inventory. Build your own! This half acre lot (.48) is situated on Moss Mill Road and backs up to Egg Harbor Road. It\'s surrounded by well-maintained homes, including a premier development around the corner. It\'s less than a minute drive to the Hammonton Lake Park, Downtown Hammonton and the White Horse Pike. Water/Sewer hookup are available. Buyer responsible for all certifications and inspections at buyer\'s sole cost and expense. 758 Moss Mill was previously approved by Pinelands. Call Today!