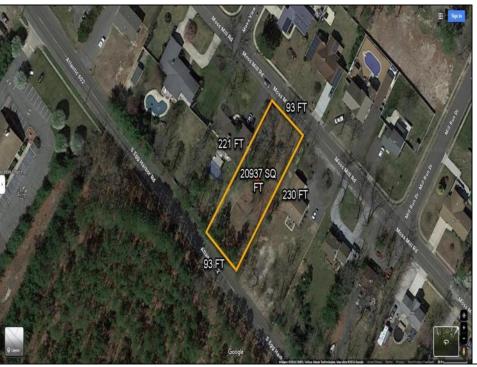

## **COMMENTS**

There\'s one way to combat against low inventory. Build your own! This half acre lot (.48) is situated on Moss Mill Road and backs up to Egg Harbor Road. It\'s surrounded by well-maintained homes, including a premier development around the corner. It\'s less than a minute drive to the Hammonton Lake Park, Downtown Hammonton and the White Horse Pike. Water/Sewer hookup are available. Buyer responsible for all certifications and inspections at buyer\'s sole cost and expense. 758 Moss Mill was previously approved by Pinelands. Call Today!