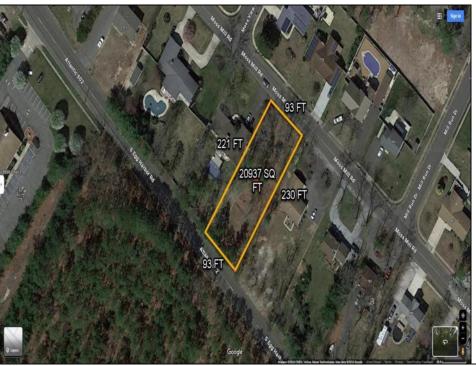

## **COMMENTS**

There\'s one way to combat against low inventory. Build your own! This half acre lot (.48) is situated on Moss Mill Road and backs up to Egg Harbor Road. It\'s surrounded by well-maintained homes, including a premier development around the corner. It\'s less than a minute drive to the Hammonton Lake Park, Downtown Hammonton and the White Horse Pike. Water/Sewer hookup are available. Buyer responsible for all certifications and inspections at buyer\'s sole cost and expense. 758 Moss Mill was previously approved by Pinelands. Call Today!