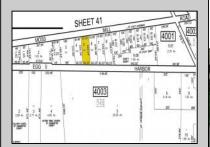

## **COMMENTS**

There\'s one way to combat against low inventory. Build your own! This half acre lot (.48) is situated on Moss Mill Road and backs up to Egg Harbor Road. It\'s surrounded by well-maintained homes, including a premier development around the corner. It\'s less than a minute drive to the Hammonton Lake Park, Downtown Hammonton and the White Horse Pike. Water/Sewer hookup are available. Buyer responsible for all certifications and inspections at buyer\'s sole cost and expense. 758 Moss Mill was previously approved by Pinelands. Call Today!