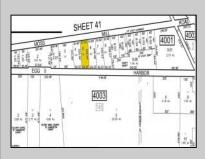

## COMMENTS

There's one way to combat against low inventory. Build your own! This half acre lot (.48) is situated on Moss Mill Road and backs up to Egg Harbor Road. It's surrounded by well-maintained homes, including a premier development around the corner. It's less than a minute drive to the Hammonton Lake Park, Downtown Hammonton and the White Horse Pike. Water/Sewer hookup are available. Buyer responsible for all certifications and inspections at buyer's sole cost and expense. 758 Moss Mill was previously approved by Pinelands. Call Today!