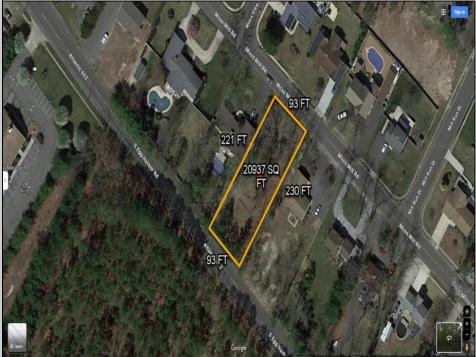

## COMMENTS

There's one way to combat against low inventory. Build your own! This half acre lot (.48) is situated on Moss Mill Road and backs up to Egg Harbor Road. It's surrounded by well-maintained homes, including a premier development around the corner. It's less than a minute drive to the Hammonton Lake Park, Downtown Hammonton and the White Horse Pike. Water/Sewer hookup are available. Buyer responsible for all certifications and inspections at buyer's sole cost and expense. 758 Moss Mill was previously approved by Pinelands. Call Today!