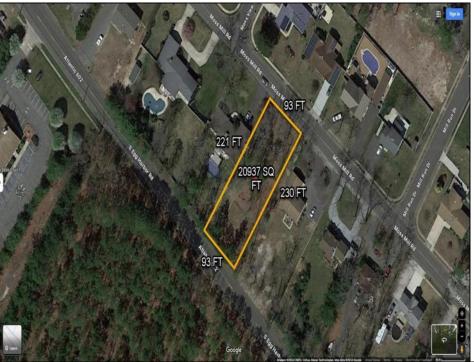

## **COMMENTS**

There\s one way to combat against low inventory. Build your own! This half acre lot (.48) is situated on Moss Mill Road and backs up to Egg Harbor Road. It\s surrounded by well-maintained homes, including a premier development around the corner. It\s less than a minute drive to the Hammonton Lake Park, Downtown Hammonton and the White Horse Pike. Water/Sewer hookup are available. Buyer responsible for all certifications and inspections at buyer\s sole cost and expense. 758 Moss Mill was previously approved by Pinelands. Call Today!