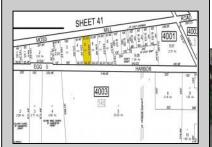

## **COMMENTS**

There\s one way to combat against low inventory. Build your own! This half acre lot (.48) is situated on Moss Mill Road and backs up to Egg Harbor Road. It\s surrounded by well-maintained homes, including a premier development around the corner. It\s less than a minute drive to the Hammonton Lake Park, Downtown Hammonton and the White Horse Pike. Water/Sewer hookup are available. Buyer responsible for all certifications and inspections at buyer\s sole cost and expense. 758 Moss Mill was previously approved by Pinelands. Call Today!