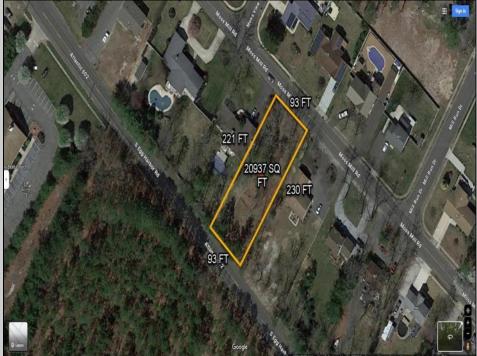

## COMMENTS

There's one way to combat against low inventory. Build your own! This half acre lot (.48) is situated on Moss Mill Road and backs up to Egg Harbor Road. It's surrounded by well-maintained homes, including a premier development around the corner. It's less than a minute drive to the Hammonton Lake Park, Downtown Hammonton and the White Horse Pike. Water/Sewer hookup are available. Buyer responsible for all certifications and inspections at buyer's sole cost and expense. 758 Moss Mill was previously approved by Pinelands. Call Today!