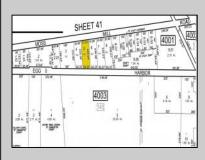

## COMMENTS

There's one way to combat against low inventory. Build your own! This half acre lot (.48) is situated on Moss Mill Road and backs up to Egg Harbor Road. It's surrounded by well-maintained homes, including a premier development around the corner. It's less than a minute drive to the Hammonton Lake Park, Downtown Hammonton and the White Horse Pike. Water/Sewer hookup are available. Buyer responsible for all certifications and inspections at buyer's sole cost and expense. 758 Moss Mill was previously approved by Pinelands. Call Today!