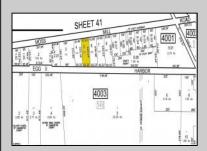

## **COMMENTS**

There's one way to combat against low inventory. Build your own! This half acre lot (.48) is situated on Moss Mill Road and backs up to Egg Harbor Road. It's surrounded by well-maintained homes, including a premier development around the corner. It's less than a minute drive to the Hammonton Lake Park, Downtown Hammonton and the White Horse Pike. Water/Sewer hookup are available. Buyer responsible for all certifications and inspections at buyer's sole cost and expense. 758 Moss Mill was previously approved by Pinelands. Call Today!