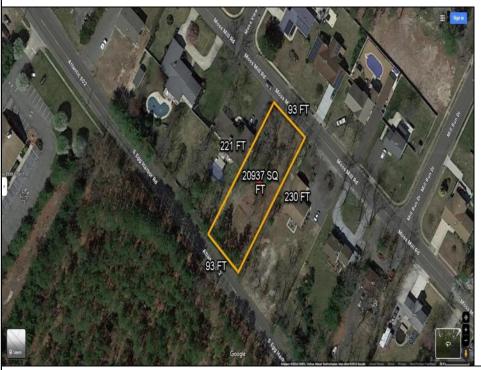

## **COMMENTS**

There's one way to combat against low inventory. Build your own! This half acre lot (.48) is situated on Moss Mill Road and backs up to Egg Harbor Road. It's surrounded by well-maintained homes, including a premier development around the corner. It's less than a minute drive to the Hammonton Lake Park, Downtown Hammonton and the White Horse Pike. Water/Sewer hookup are available. Buyer responsible for all certifications and inspections at buyer's sole cost and expense. 758 Moss Mill was previously approved by Pinelands. Call Today!