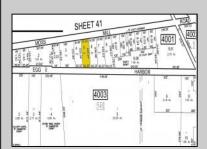

## **COMMENTS**

There's one way to combat against low inventory. Build your own! This half acre lot (.48) is situated on Moss Mill Road and backs up to Egg Harbor Road. It's surrounded by well-maintained homes, including a premier development around the corner. It's less than a minute drive to the Hammonton Lake Park, Downtown Hammonton and the White Horse Pike. Water/Sewer hookup are available. Buyer responsible for all certifications and inspections at buyer's sole cost and expense. 758 Moss Mill was previously approved by Pinelands. Call Today!