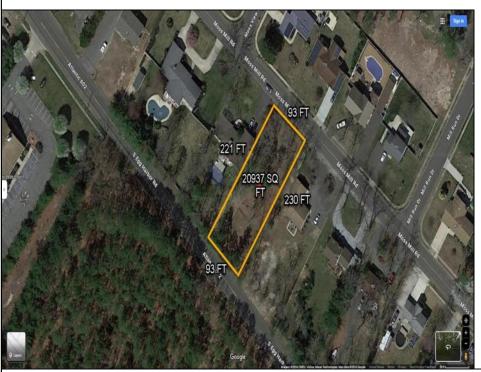

## **COMMENTS**

There's one way to combat against low inventory. Build your own! This half acre lot (.48) is situated on Moss Mill Road and backs up to Egg Harbor Road. It's surrounded by well-maintained homes, including a premier development around the corner. It's less than a minute drive to the Hammonton Lake Park, Downtown Hammonton and the White Horse Pike. Water/Sewer hookup are available. Buyer responsible for all certifications and inspections at buyer's sole cost and expense. 758 Moss Mill was previously approved by Pinelands. Call Today!

## PROPERTY DETAILS

Ask for John Van Stone Berger Realty Inc 3160 Asbury Avenue, Ocean City Call: 609-399-0076 Email to: jvs@bergerrealty.com