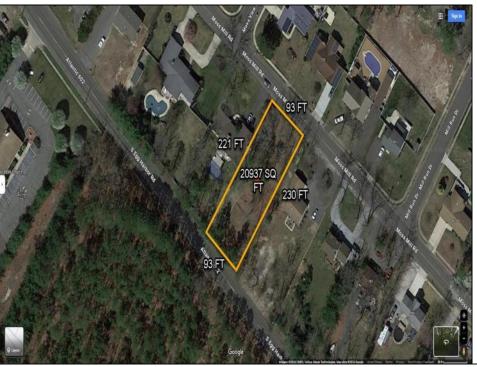

## **COMMENTS**

There\s one way to combat against low inventory. Build your own! This half acre lot (.48) is situated on Moss Mill Road and backs up to Egg Harbor Road. It\s surrounded by well-maintained homes, including a premier development around the corner. It\s less than a minute drive to the Hammonton Lake Park, Downtown Hammonton and the White Horse Pike. Water/Sewer hookup are available. Buyer responsible for all certifications and inspections at buyer\s sole cost and expense. 758 Moss Mill was previously approved by Pinelands. Call Today!