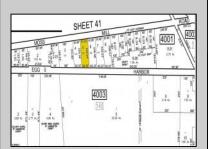

## **COMMENTS**

There\s one way to combat against low inventory. Build your own! This half acre lot (.48) is situated on Moss Mill Road and backs up to Egg Harbor Road. It\s surrounded by well-maintained homes, including a premier development around the corner. It\s less than a minute drive to the Hammonton Lake Park, Downtown Hammonton and the White Horse Pike. Water/Sewer hookup are available. Buyer responsible for all certifications and inspections at buyer\s sole cost and expense. 758 Moss Mill was previously approved by Pinelands. Call Today!