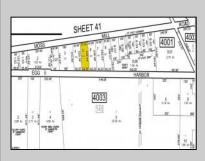

## COMMENTS

There's one way to combat against low inventory. Build your own! This half acre lot (.48) is situated on Moss Mill Road and backs up to Egg Harbor Road. It's surrounded by well-maintained homes, including a premier development around the corner. It's less than a minute drive to the Hammonton Lake Park, Downtown Hammonton and the White Horse Pike. Water/Sewer hookup are available. Buyer responsible for all certifications and inspections at buyer's sole cost and expense. 758 Moss Mill was previously approved by Pinelands. Call Today!