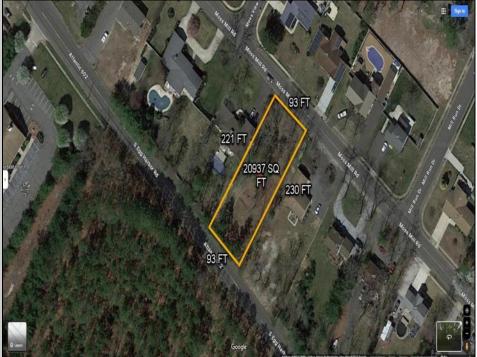

## COMMENTS

There's one way to combat against low inventory. Build your own! This half acre lot (.48) is situated on Moss Mill Road and backs up to Egg Harbor Road. It's surrounded by well-maintained homes, including a premier development around the corner. It's less than a minute drive to the Hammonton Lake Park, Downtown Hammonton and the White Horse Pike. Water/Sewer hookup are available. Buyer responsible for all certifications and inspections at buyer's sole cost and expense. 758 Moss Mill was previously approved by Pinelands. Call Today!