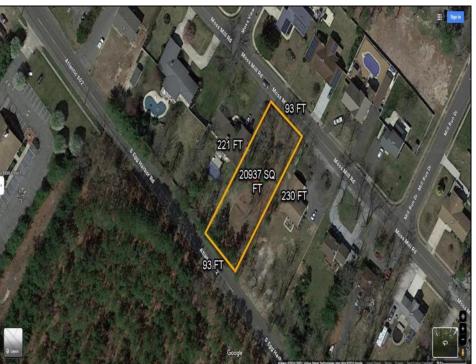

## **COMMENTS**

There\'s one way to combat against low inventory. Build your own! This half acre lot (.48) is situated on Moss Mill Road and backs up to Egg Harbor Road. It\'s surrounded by well-maintained homes, including a premier development around the corner. It\'s less than a minute drive to the Hammonton Lake Park, Downtown Hammonton and the White Horse Pike. Water/Sewer hookup are available. Buyer responsible for all certifications and inspections at buyer\'s sole cost and expense. 758 Moss Mill was previously approved by Pinelands. Call Today!