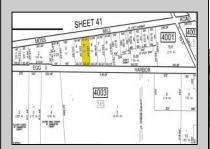

## **COMMENTS**

There\'s one way to combat against low inventory. Build your own! This half acre lot (.48) is situated on Moss Mill Road and backs up to Egg Harbor Road. It\'s surrounded by well-maintained homes, including a premier development around the corner. It\'s less than a minute drive to the Hammonton Lake Park, Downtown Hammonton and the White Horse Pike. Water/Sewer hookup are available. Buyer responsible for all certifications and inspections at buyer\'s sole cost and expense. 758 Moss Mill was previously approved by Pinelands. Call Today!