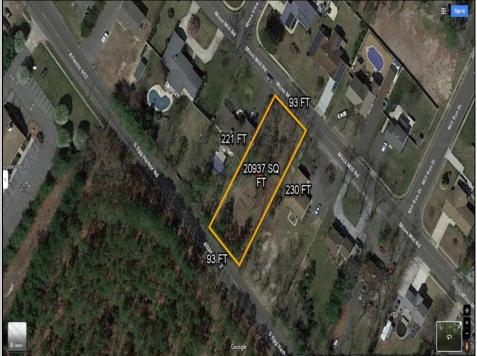

## COMMENTS

There's one way to combat against low inventory. Build your own! This half acre lot (.48) is situated on Moss Mill Road and backs up to Egg Harbor Road. It's surrounded by well-maintained homes, including a premier development around the corner. It's less than a minute drive to the Hammonton Lake Park, Downtown Hammonton and the White Horse Pike. Water/Sewer hookup are available. Buyer responsible for all certifications and inspections at buyer's sole cost and expense. 758 Moss Mill was previously approved by Pinelands. Call Today!