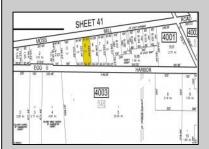

## **COMMENTS**

There\s one way to combat against low inventory. Build your own! This half acre lot (.48) is situated on Moss Mill Road and backs up to Egg Harbor Road. It\s surrounded by well-maintained homes, including a premier development around the corner. It\s less than a minute drive to the Hammonton Lake Park, Downtown Hammonton and the White Horse Pike. Water/Sewer hookup are available. Buyer responsible for all certifications and inspections at buyer\s sole cost and expense. 758 Moss Mill was previously approved by Pinelands. Call Today!