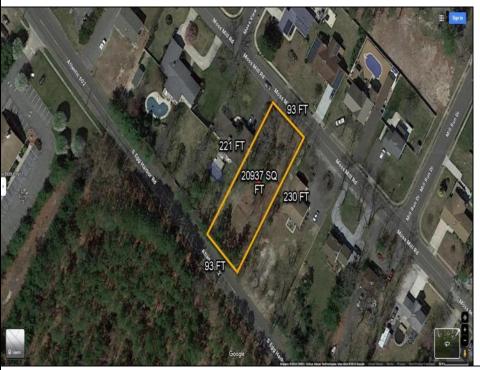

## **COMMENTS**

There\'s one way to combat against low inventory. Build your own! This half acre lot (.48) is situated on Moss Mill Road and backs up to Egg Harbor Road. It\'s surrounded by well-maintained homes, including a premier development around the corner. It\'s less than a minute drive to the Hammonton Lake Park, Downtown Hammonton and the White Horse Pike. Water/Sewer hookup are available. Buyer responsible for all certifications and inspections at buyer\'s sole cost and expense. 758 Moss Mill was previously approved by Pinelands. Call Today!