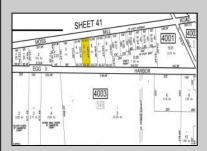

## **COMMENTS**

There\'s one way to combat against low inventory. Build your own! This half acre lot (.48) is situated on Moss Mill Road and backs up to Egg Harbor Road. It\'s surrounded by well-maintained homes, including a premier development around the corner. It\'s less than a minute drive to the Hammonton Lake Park, Downtown Hammonton and the White Horse Pike. Water/Sewer hookup are available. Buyer responsible for all certifications and inspections at buyer\'s sole cost and expense. 758 Moss Mill was previously approved by Pinelands. Call Today!