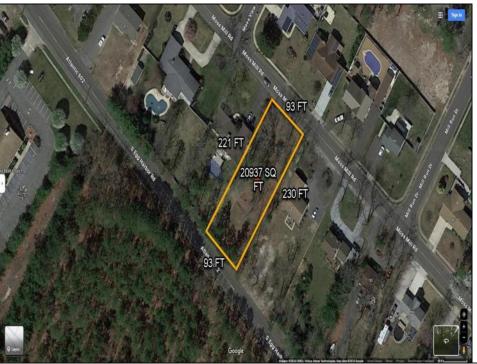

## **COMMENTS**

There's one way to combat against low inventory. Build your own! This half acre lot (.48) is situated on Moss Mill Road and backs up to Egg Harbor Road. It's surrounded by well-maintained homes, including a premier development around the corner. It's less than a minute drive to the Hammonton Lake Park, Downtown Hammonton and the White Horse Pike. Water/Sewer hookup are available. Buyer responsible for all certifications and inspections at buyer's sole cost and expense. 758 Moss Mill was previously approved by Pinelands. Call Today!