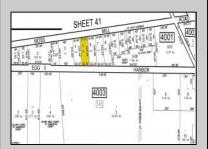

## **COMMENTS**

There's one way to combat against low inventory. Build your own! This half acre lot (.48) is situated on Moss Mill Road and backs up to Egg Harbor Road. It's surrounded by well-maintained homes, including a premier development around the corner. It's less than a minute drive to the Hammonton Lake Park, Downtown Hammonton and the White Horse Pike. Water/Sewer hookup are available. Buyer responsible for all certifications and inspections at buyer's sole cost and expense. 758 Moss Mill was previously approved by Pinelands. Call Today!