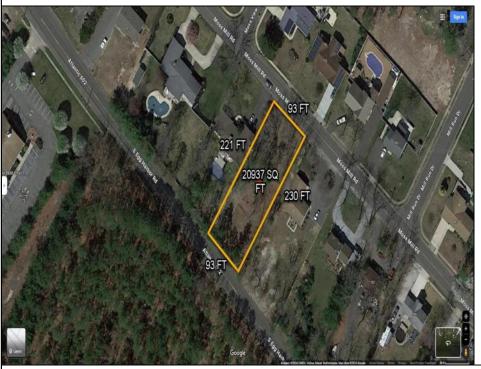

## **COMMENTS**

There\'s one way to combat against low inventory. Build your own! This half acre lot (.48) is situated on Moss Mill Road and backs up to Egg Harbor Road. It\'s surrounded by well-maintained homes, including a premier development around the corner. It\'s less than a minute drive to the Hammonton Lake Park, Downtown Hammonton and the White Horse Pike. Water/Sewer hookup are available. Buyer responsible for all certifications and inspections at buyer\'s sole cost and expense. 758 Moss Mill was previously approved by Pinelands. Call Today!