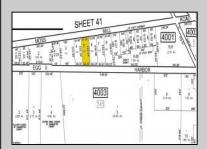

## **COMMENTS**

There\'s one way to combat against low inventory. Build your own! This half acre lot (.48) is situated on Moss Mill Road and backs up to Egg Harbor Road. It\'s surrounded by well-maintained homes, including a premier development around the corner. It\'s less than a minute drive to the Hammonton Lake Park, Downtown Hammonton and the White Horse Pike. Water/Sewer hookup are available. Buyer responsible for all certifications and inspections at buyer\'s sole cost and expense. 758 Moss Mill was previously approved by Pinelands. Call Today!