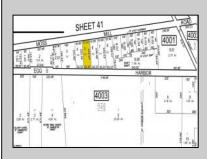

## COMMENTS

There's one way to combat against low inventory. Build your own! This half acre lot (.48) is situated on Moss Mill Road and backs up to Egg Harbor Road. It's surrounded by well-maintained homes, including a premier development around the corner. It's less than a minute drive to the Hammonton Lake Park, Downtown Hammonton and the White Horse Pike. Water/Sewer hookup are available. Buyer responsible for all certifications and inspections at buyer's sole cost and expense. 758 Moss Mill was previously approved by Pinelands. Call Today!