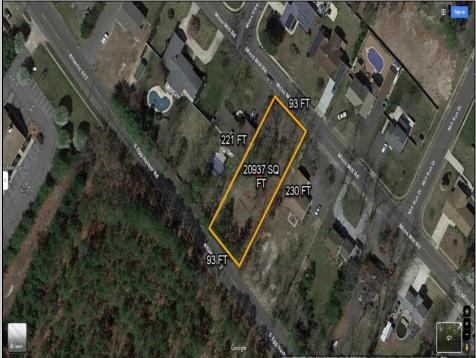

## COMMENTS

There's one way to combat against low inventory. Build your own! This half acre lot (.48) is situated on Moss Mill Road and backs up to Egg Harbor Road. It's surrounded by well-maintained homes, including a premier development around the corner. It's less than a minute drive to the Hammonton Lake Park, Downtown Hammonton and the White Horse Pike. Water/Sewer hookup are available. Buyer responsible for all certifications and inspections at buyer's sole cost and expense. 758 Moss Mill was previously approved by Pinelands. Call Today!