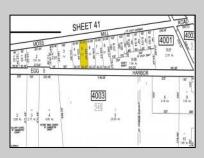

## COMMENTS

There's one way to combat against low inventory. Build your own! This half acre lot (.48) is situated on Moss Mill Road and backs up to Egg Harbor Road. It's surrounded by well-maintained homes, including a premier development around the corner. It's less than a minute drive to the Hammonton Lake Park, Downtown Hammonton and the White Horse Pike. Water/Sewer hookup are available. Buyer responsible for all certifications and inspections at buyer's sole cost and expense. 758 Moss Mill was previously approved by Pinelands. Call Today!