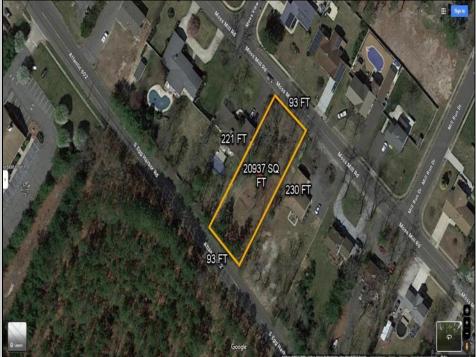

## COMMENTS

There's one way to combat against low inventory. Build your own! This half acre lot (.48) is situated on Moss Mill Road and backs up to Egg Harbor Road. It's surrounded by well-maintained homes, including a premier development around the corner. It's less than a minute drive to the Hammonton Lake Park, Downtown Hammonton and the White Horse Pike. Water/Sewer hookup are available. Buyer responsible for all certifications and inspections at buyer's sole cost and expense. 758 Moss Mill was previously approved by Pinelands. Call Today!