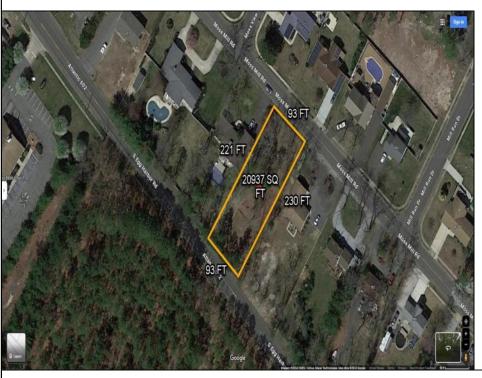

## **COMMENTS**

There\s one way to combat against low inventory. Build your own! This half acre lot (.48) is situated on Moss Mill Road and backs up to Egg Harbor Road. It\s surrounded by well-maintained homes, including a premier development around the corner. It\s less than a minute drive to the Hammonton Lake Park, Downtown Hammonton and the White Horse Pike. Water/Sewer hookup are available. Buyer responsible for all certifications and inspections at buyer\s sole cost and expense. 758 Moss Mill was previously approved by Pinelands. Call Today!