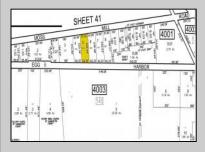

## **COMMENTS**

There\s one way to combat against low inventory. Build your own! This half acre lot (.48) is situated on Moss Mill Road and backs up to Egg Harbor Road. It\s surrounded by well-maintained homes, including a premier development around the corner. It\s less than a minute drive to the Hammonton Lake Park, Downtown Hammonton and the White Horse Pike. Water/Sewer hookup are available. Buyer responsible for all certifications and inspections at buyer\s sole cost and expense. 758 Moss Mill was previously approved by Pinelands. Call Today!