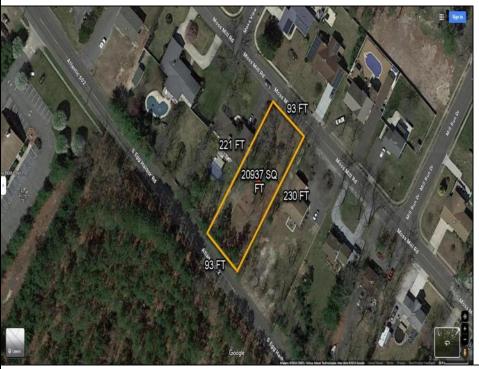

## **COMMENTS**

There's one way to combat against low inventory. Build your own! This half acre lot (.48) is situated on Moss Mill Road and backs up to Egg Harbor Road. It's surrounded by well-maintained homes, including a premier development around the corner. It's less than a minute drive to the Hammonton Lake Park, Downtown Hammonton and the White Horse Pike. Water/Sewer hookup are available. Buyer responsible for all certifications and inspections at buyer's sole cost and expense. 758 Moss Mill was previously approved by Pinelands. Call Today!