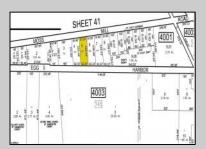

## **COMMENTS**

There's one way to combat against low inventory. Build your own! This half acre lot (.48) is situated on Moss Mill Road and backs up to Egg Harbor Road. It's surrounded by well-maintained homes, including a premier development around the corner. It's less than a minute drive to the Hammonton Lake Park, Downtown Hammonton and the White Horse Pike. Water/Sewer hookup are available. Buyer responsible for all certifications and inspections at buyer's sole cost and expense. 758 Moss Mill was previously approved by Pinelands. Call Today!