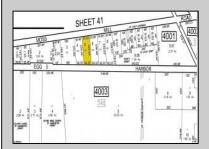

## 758 Moss Mill Hammonton, NJ 08037

## **COMMENTS**

There\s one way to combat against low inventory. Build your own! This half acre lot (.48) is situated on Moss Mill Road and backs up to Egg Harbor Road. It\s surrounded by well-maintained homes, including a premier development around the corner. It\s less than a minute drive to the Hammonton Lake Park, Downtown Hammonton and the White Horse Pike. Water/Sewer hookup are available. Buyer responsible for all certifications and inspections at buyer\s sole cost and expense. 758 Moss Mill was previously approved by Pinelands. Call Today!