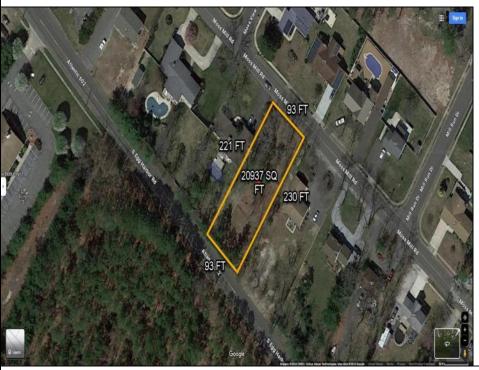

## **COMMENTS**

There\s one way to combat against low inventory. Build your own! This half acre lot (.48) is situated on Moss Mill Road and backs up to Egg Harbor Road. It\s surrounded by well-maintained homes, including a premier development around the corner. It\s less than a minute drive to the Hammonton Lake Park, Downtown Hammonton and the White Horse Pike. Water/Sewer hookup are available. Buyer responsible for all certifications and inspections at buyer\s sole cost and expense. 758 Moss Mill was previously approved by Pinelands. Call Today!