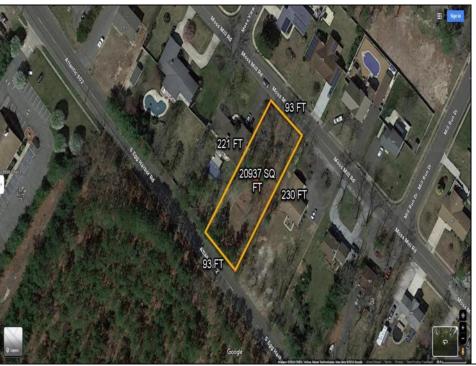

## **COMMENTS**

There\s one way to combat against low inventory. Build your own! This half acre lot (.48) is situated on Moss Mill Road and backs up to Egg Harbor Road. It\s surrounded by well-maintained homes, including a premier development around the corner. It\s less than a minute drive to the Hammonton Lake Park, Downtown Hammonton and the White Horse Pike. Water/Sewer hookup are available. Buyer responsible for all certifications and inspections at buyer\s sole cost and expense. 758 Moss Mill was previously approved by Pinelands. Call Today!