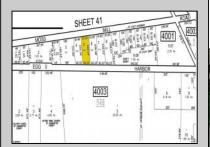

## **COMMENTS**

There\s one way to combat against low inventory. Build your own! This half acre lot (.48) is situated on Moss Mill Road and backs up to Egg Harbor Road. It\s surrounded by well-maintained homes, including a premier development around the corner. It\s less than a minute drive to the Hammonton Lake Park, Downtown Hammonton and the White Horse Pike. Water/Sewer hookup are available. Buyer responsible for all certifications and inspections at buyer\s sole cost and expense. 758 Moss Mill was previously approved by Pinelands. Call Today!