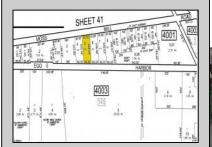

## **COMMENTS**

There's one way to combat against low inventory. Build your own! This half acre lot (.48) is situated on Moss Mill Road and backs up to Egg Harbor Road. It's surrounded by well-maintained homes, including a premier development around the corner. It's less than a minute drive to the Hammonton Lake Park, Downtown Hammonton and the White Horse Pike. Water/Sewer hookup are available. Buyer responsible for all certifications and inspections at buyer's sole cost and expense. 758 Moss Mill was previously approved by Pinelands. Call Today!