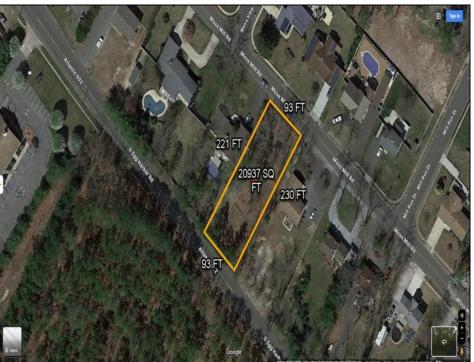

## **COMMENTS**

There's one way to combat against low inventory. Build your own! This half acre lot (.48) is situated on Moss Mill Road and backs up to Egg Harbor Road. It's surrounded by well-maintained homes, including a premier development around the corner. It's less than a minute drive to the Hammonton Lake Park, Downtown Hammonton and the White Horse Pike. Water/Sewer hookup are available. Buyer responsible for all certifications and inspections at buyer's sole cost and expense. 758 Moss Mill was previously approved by Pinelands. Call Today!