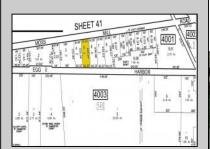

## **COMMENTS**

There\s one way to combat against low inventory. Build your own! This half acre lot (.48) is situated on Moss Mill Road and backs up to Egg Harbor Road. It\s surrounded by well-maintained homes, including a premier development around the corner. It\s less than a minute drive to the Hammonton Lake Park, Downtown Hammonton and the White Horse Pike. Water/Sewer hookup are available. Buyer responsible for all certifications and inspections at buyer\s sole cost and expense. 758 Moss Mill was previously approved by Pinelands. Call Today!