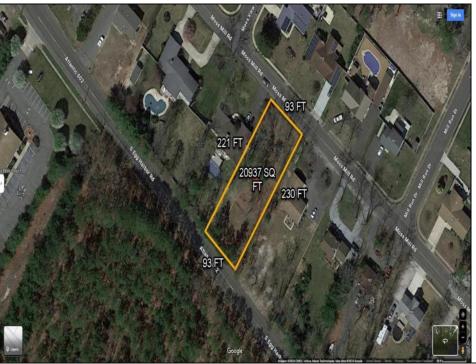

## **COMMENTS**

There\s one way to combat against low inventory. Build your own! This half acre lot (.48) is situated on Moss Mill Road and backs up to Egg Harbor Road. It\s surrounded by well-maintained homes, including a premier development around the corner. It\s less than a minute drive to the Hammonton Lake Park, Downtown Hammonton and the White Horse Pike. Water/Sewer hookup are available. Buyer responsible for all certifications and inspections at buyer\s sole cost and expense. 758 Moss Mill was previously approved by Pinelands. Call Today!