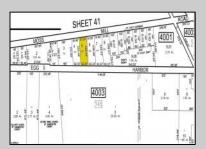

## **COMMENTS**

There\s one way to combat against low inventory. Build your own! This half acre lot (.48) is situated on Moss Mill Road and backs up to Egg Harbor Road. It\s surrounded by well-maintained homes, including a premier development around the corner. It\s less than a minute drive to the Hammonton Lake Park, Downtown Hammonton and the White Horse Pike. Water/Sewer hookup are available. Buyer responsible for all certifications and inspections at buyer\s sole cost and expense. 758 Moss Mill was previously approved by Pinelands. Call Today!