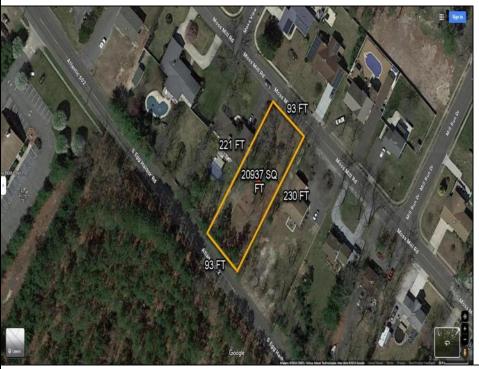

## **COMMENTS**

There\s one way to combat against low inventory. Build your own! This half acre lot (.48) is situated on Moss Mill Road and backs up to Egg Harbor Road. It\s surrounded by well-maintained homes, including a premier development around the corner. It\s less than a minute drive to the Hammonton Lake Park, Downtown Hammonton and the White Horse Pike. Water/Sewer hookup are available. Buyer responsible for all certifications and inspections at buyer\s sole cost and expense. 758 Moss Mill was previously approved by Pinelands. Call Today!