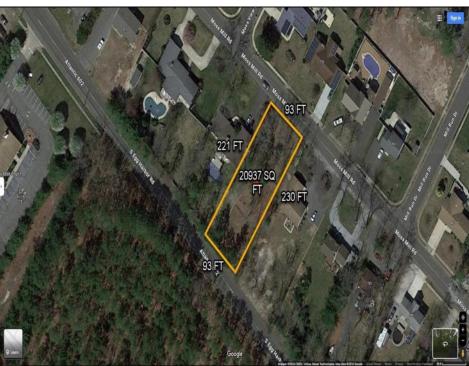

## **COMMENTS**

There's one way to combat against low inventory. Build your own! This half acre lot (.48) is situated on Moss Mill Road and backs up to Egg Harbor Road. It's surrounded by well-maintained homes, including a premier development around the corner. It's less than a minute drive to the Hammonton Lake Park, Downtown Hammonton and the White Horse Pike. Water/Sewer hookup are available. Buyer responsible for all certifications and inspections at buyer's sole cost and expense. 758 Moss Mill was previously approved by Pinelands. Call Today!