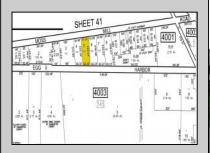

## **COMMENTS**

There's one way to combat against low inventory. Build your own! This half acre lot (.48) is situated on Moss Mill Road and backs up to Egg Harbor Road. It's surrounded by well-maintained homes, including a premier development around the corner. It's less than a minute drive to the Hammonton Lake Park, Downtown Hammonton and the White Horse Pike. Water/Sewer hookup are available. Buyer responsible for all certifications and inspections at buyer's sole cost and expense. 758 Moss Mill was previously approved by Pinelands. Call Today!