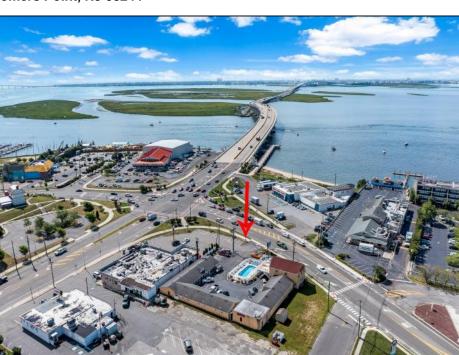

## **COMMENTS**

Welcome to \"The Passport Inn\" (6 MacArthur Blvd) a rare and exceptional opportunity to own a prime piece of real estate in the highly sought after area of Somers Point, NJ. This unique property features an impressive 8698 square feet of space made up of a 22-unit motel and an additional 3-bed 2-bath apartment, perfect for owner\'s quarters or additional rental/ABNB income. The apartment has always been utilized by the owners who have owned and operated the property for over 30 years. The property boasts a sizable lot measuring 150 x 190 square feet, providing ample space for guests to enjoy. With impressive cash flow over the past 30 years and a desirable location across the street from the renowned Crab Trap restaurant and right over the 9th St bridge leading into Ocean City, this property presents an unparalleled opportunity to capture the shore rental market. The motel consistently operates at 100% capacity during the summertime and maintains a strong 70% booking rate in the offseason, ensuring a steady income stream with a loyal repeat customer base all year round. In 2011 the property underwent upgrades and renovations including new electric, plumbing, stucco, roof, pool, heating/air system, and much more. Don\t miss out on this one-of-a-kind location and the chance to own a thriving business in the desirable Somers Point area. Franchise can be cancelled at any time without penalty. Training and help will be provided to new owners if needed.