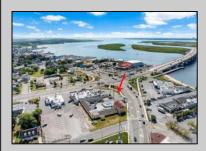

## **COMMENTS**

Welcome to \"The Passport Inn\" (6 MacArthur Blvd) a rare and exceptional opportunity to own a prime piece of real estate in the highly sought after area of Somers Point, NJ. This unique property features an impressive 8698 square feet of space made up of a 22-unit motel and an additional 3-bed 2-bath apartment, perfect for owner\'s quarters or additional rental/ABNB income. The apartment has always been utilized by the owners who have owned and operated the property for over 30 years. The property boasts a sizable lot measuring 150 x 190 square feet, providing ample space for guests to enjoy. With impressive cash flow over the past 30 years and a desirable location across the street from the renowned Crab Trap restaurant and right over the 9th St bridge leading into Ocean City, this property presents an unparalleled opportunity to capture the shore rental market. The motel consistently operates at 100% capacity during the summertime and maintains a strong 70% booking rate in the offseason, ensuring a steady income stream with a loyal repeat customer base all year round. In 2011 the property underwent upgrades and renovations including new electric, plumbing, stucco, roof, pool, heating/air system, and much more. Don\t miss out on this one-of-a-kind location and the chance to own a thriving business in the desirable Somers Point area. Franchise can be cancelled at any time without penalty. Training and help will be provided to new owners if needed.