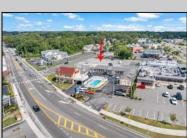

## **COMMENTS**

Welcome to \"The Passport Inn\" (6 MacArthur Blvd) a rare and exceptional opportunity to own a prime piece of real estate in the highly sought after area of Somers Point, NJ. This unique property features an impressive 8698 square feet of space made up of a 22-unit motel and an additional 3-bed 2-bath apartment, perfect for owner\'s quarters or additional rental/ABNB income. The apartment has always been utilized by the owners who have owned and operated the property for over 30 years. The property boasts a sizable lot measuring 150 x 190 square feet, providing ample space for guests to enjoy. With impressive cash flow over the past 30 years and a desirable location across the street from the renowned Crab Trap restaurant and right over the 9th St bridge leading into Ocean City, this property presents an unparalleled opportunity to capture the shore rental market. The motel consistently operates at 100% capacity during the summertime and maintains a strong 70% booking rate in the offseason, ensuring a steady income stream with a loyal repeat customer base all year round. In 2011 the property underwent upgrades and renovations including new electric, plumbing, stucco, roof, pool, heating/air system, and much more. Don\t miss out on this one-of-a-kind location and the chance to own a thriving business in the desirable Somers Point area. Franchise can be cancelled at any time without penalty. Training and help will be provided to new owners if needed.