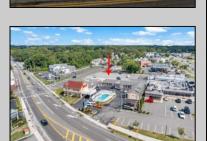

## **COMMENTS**

Welcome to \"The Passport Inn\" (6 MacArthur Blvd) a rare and exceptional opportunity to own a prime piece of real estate in the highly sought after area of Somers Point, NJ. This unique property features an impressive 8698 square feet of space made up of a 22-unit motel and an additional 3-bed 2-bath apartment, perfect for owner\'s quarters or additional rental/ABNB income. The apartment has always been utilized by the owners who have owned and operated the property for over 30 years. The property boasts a sizable lot measuring 150 x 190 square feet, providing ample space for guests to enjoy. With impressive cash flow over the past 30 years and a desirable location across the street from the renowned Crab Trap restaurant and right over the 9th St bridge leading into Ocean City, this property presents an unparalleled opportunity to capture the shore rental market. The motel consistently operates at 100% capacity during the summertime and maintains a strong 70% booking rate in the offseason, ensuring a steady income stream with a loyal repeat customer base all year round. In 2011 the property underwent upgrades and renovations including new electric, plumbing, stucco, roof, pool, heating/air system, and much more. Don\t miss out on this one-of-a-kind location and the chance to own a thriving business in the desirable Somers Point area. Franchise can be cancelled at any time without penalty. Training and help will be provided to new owners if needed.