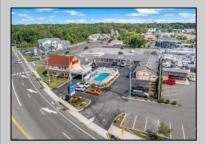

## COMMENTS

Welcome to \"The Passport Inn\" (6 MacArthur Blvd) a rare and exceptional opportunity to own a prime piece of real estate in the highly sought after area of Somers Point, NJ. This unique property features an impressive 8698 square feet of space made up of a 22-unit motel and an additional 3-bed 2-bath apartment, perfect for owner/'s quarters or additional rental/ABNB income. The apartment has always been utilized by the owners who have owned and operated the property for over 30 years. The property boasts a sizable lot measuring 150 x 190 square feet, providing ample space for guests to enjoy. With impressive cash flow over the past 30 years and a desirable location across the street from the renowned Crab Trap restaurant and right over the 9th St bridge leading into Ocean City, this property presents an unparalleled opportunity to capture the shore rental market. The motel consistently operates at 100% capacity during the summertime and maintains a strong 70% booking rate in the offseason, ensuring a steady income stream with a loyal repeat customer base all year round. In 2011 the property underwent upgrades and renovations including new electric, plumbing, stucco, roof, pool, heating/air system, and much more. Don/'t miss out on this one-of-a-kind location and the chance to own a thriving business in the desirable Somers Point area. Franchise can be cancelled at any time without penalty. Training and help will be provided to new owners if needed.