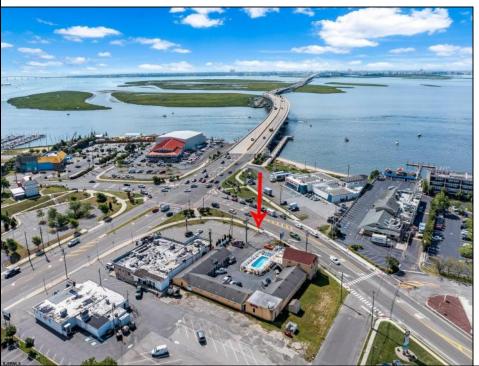

## COMMENTS

Welcome to \"The Passport Inn\" (6 MacArthur Blvd) a rare and exceptional opportunity to own a prime piece of real estate in the highly sought after area of Somers Point, NJ. This unique property features an impressive 8698 square feet of space made up of a 22-unit motel and an additional 3-bed 2-bath apartment, perfect for owner\'s quarters or additional rental/ABNB income. The apartment has always been utilized by the owners who have owned and operated the property for over 30 years. The property boasts a sizable lot measuring 150 x 190 square feet, providing ample space for guests to enjoy. With impressive cash flow over the past 30 years and a desirable location across the street from the renowned Crab Trap restaurant and right over the 9th St bridge leading into Ocean City, this property presents an unparalleled opportunity to capture the shore rental market. The motel consistently operates at 100% capacity during the summertime and maintains a strong 70% booking rate in the offseason, ensuring a steady income stream with a loyal repeat customer base all year round. In 2011 the property underwent upgrades and renovations including new electric, plumbing, stucco, roof, pool, heating/air system, and much more. Don\t miss out on this one-of-a-kind location and the chance to own a thriving business in the desirable Somers Point area. Franchise can be cancelled at any time without penalty. Training and help will be provided to new owners if needed.