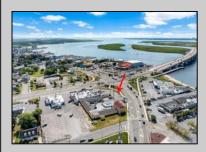

## COMMENTS

Welcome to \"The Passport Inn\" (6 MacArthur Blvd) a rare and exceptional opportunity to own a prime piece of real estate in the highly sought after area of Somers Point, NJ. This unique property features an impressive 8698 square feet of space made up of a 22-unit motel and an additional 3-bed 2-bath apartment, perfect for owner\'s quarters or additional rental/ABNB income. The apartment has always been utilized by the owners who have owned and operated the property for over 30 years. The property boasts a sizable lot measuring 150 x 190 square feet, providing ample space for guests to enjoy. With impressive cash flow over the past 30 years and a desirable location across the street from the renowned Crab Trap restaurant and right over the 9th St bridge leading into Ocean City, this property presents an unparalleled opportunity to capture the shore rental market. The motel consistently operates at 100% capacity during the summertime and maintains a strong 70% booking rate in the offseason, ensuring a steady income stream with a loyal repeat customer base all year round. In 2011 the property underwent upgrades and renovations including new electric, plumbing, stucco, roof, pool, heating/air system, and much more. Don\t miss out on this one-of-a-kind location and the chance to own a thriving business in the desirable Somers Point area. Franchise can be cancelled at any time without penalty. Training and help will be provided to new owners if needed.