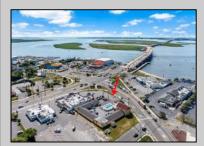

## COMMENTS

Welcome to \"The Passport Inn\" (6 MacArthur Blvd) a rare and exceptional opportunity to own a prime piece of real estate in the highly sought after area of Somers Point, NJ. This unique property features an impressive 8698 square feet of space made up of a 22-unit motel and an additional 3-bed 2-bath apartment, perfect for owner\'s quarters or additional rental/ABNB income. The apartment has always been utilized by the owners who have owned and operated the property for over 30 years. The property boasts a sizable lot measuring 150 x 190 square feet, providing ample space for guests to enjoy. With impressive cash flow over the past 30 years and a desirable location across the street from the renowned Crab Trap restaurant and right over the 9th St bridge leading into Ocean City, this property presents an unparalleled opportunity to capture the shore rental market. The motel consistently operates at 100% capacity during the summertime and maintains a strong 70% booking rate in the offseason, ensuring a steady income stream with a loyal repeat customer base all year round. In 2011 the property underwent upgrades and renovations including new electric, plumbing, stucco, roof, pool, heating/air system, and much more. Don\t miss out on this one-of-a-kind location and the chance to own a thriving business in the desirable Somers Point area. Franchise can be cancelled at any time without penalty. Training and help will be provided to new owners if needed.