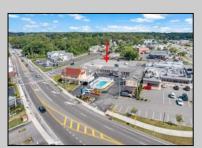

## COMMENTS

Welcome to \"The Passport Inn\" (6 MacArthur Blvd) a rare and exceptional opportunity to own a prime piece of real estate in the highly sought after area of Somers Point, NJ. This unique property features an impressive 8698 square feet of space made up of a 22-unit motel and an additional 3-bed 2-bath apartment, perfect for owner\'s quarters or additional rental/ABNB income. The apartment has always been utilized by the owners who have owned and operated the property for over 30 years. The property boasts a sizable lot measuring 150 x 190 square feet, providing ample space for guests to enjoy. With impressive cash flow over the past 30 years and a desirable location across the street from the renowned Crab Trap restaurant and right over the 9th St bridge leading into Ocean City, this property presents an unparalleled opportunity to capture the shore rental market. The motel consistently operates at 100% capacity during the summertime and maintains a strong 70% booking rate in the offseason, ensuring a steady income stream with a loyal repeat customer base all year round. In 2011 the property underwent upgrades and renovations including new electric, plumbing, stucco, roof, pool, heating/air system, and much more. Don\t miss out on this one-of-a-kind location and the chance to own a thriving business in the desirable Somers Point area. Franchise can be cancelled at any time without penalty. Training and help will be provided to new owners if needed.