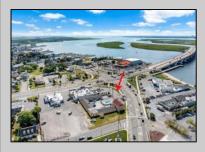

## **COMMENTS**

Welcome to \"The Passport Inn\" (6 MacArthur Blvd) a rare and exceptional opportunity to own a prime piece of real estate in the highly sought after area of Somers Point, NJ. This unique property features an impressive 8698 square feet of space made up of a 22-unit motel and an additional 3-bed 2-bath apartment, perfect for owner\'s quarters or additional rental/ABNB income. The apartment has always been utilized by the owners who have owned and operated the property for over 30 years. The property boasts a sizable lot measuring 150 x 190 square feet, providing ample space for guests to enjoy. With impressive cash flow over the past 30 years and a desirable location across the street from the renowned Crab Trap restaurant and right over the 9th St bridge leading into Ocean City, this property presents an unparalleled opportunity to capture the shore rental market. The motel consistently operates at 100% capacity during the summertime and maintains a strong 70% booking rate in the offseason, ensuring a steady income stream with a loyal repeat customer base all year round. In 2011 the property underwent upgrades and renovations including new electric, plumbing, stucco, roof, pool, heating/air system, and much more. Don\t miss out on this one-of-a-kind location and the chance to own a thriving business in the desirable Somers Point area. Franchise can be cancelled at any time without penalty. Training and help will be provided to new owners if needed.