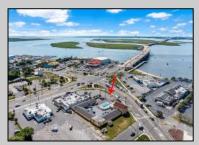

## **COMMENTS**

Welcome to \"The Passport Inn\" (6 MacArthur Blvd) a rare and exceptional opportunity to own a prime piece of real estate in the highly sought after area of Somers Point, NJ. This unique property features an impressive 8698 square feet of space made up of a 22-unit motel and an additional 3-bed 2-bath apartment, perfect for owner\'s quarters or additional rental/ABNB income. The apartment has always been utilized by the owners who have owned and operated the property for over 30 years. The property boasts a sizable lot measuring 150 x 190 square feet, providing ample space for guests to enjoy. With impressive cash flow over the past 30 years and a desirable location across the street from the renowned Crab Trap restaurant and right over the 9th St bridge leading into Ocean City, this property presents an unparalleled opportunity to capture the shore rental market. The motel consistently operates at 100% capacity during the summertime and maintains a strong 70% booking rate in the offseason, ensuring a steady income stream with a loyal repeat customer base all year round. In 2011 the property underwent upgrades and renovations including new electric, plumbing, stucco, roof, pool, heating/air system, and much more. Don\t miss out on this one-of-a-kind location and the chance to own a thriving business in the desirable Somers Point area. Franchise can be cancelled at any time without penalty. Training and help will be provided to new owners if needed.