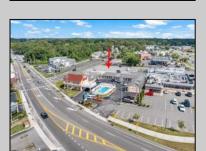

## **COMMENTS**

Welcome to \"The Passport Inn\" (6 MacArthur Blvd) a rare and exceptional opportunity to own a prime piece of real estate in the highly sought after area of Somers Point, NJ. This unique property features an impressive 8698 square feet of space made up of a 22-unit motel and an additional 3-bed 2-bath apartment, perfect for owner\'s quarters or additional rental/ABNB income. The apartment has always been utilized by the owners who have owned and operated the property for over 30 years. The property boasts a sizable lot measuring 150 x 190 square feet, providing ample space for guests to enjoy. With impressive cash flow over the past 30 years and a desirable location across the street from the renowned Crab Trap restaurant and right over the 9th St bridge leading into Ocean City, this property presents an unparalleled opportunity to capture the shore rental market. The motel consistently operates at 100% capacity during the summertime and maintains a strong 70% booking rate in the offseason, ensuring a steady income stream with a loyal repeat customer base all year round. In 2011 the property underwent upgrades and renovations including new electric, plumbing, stucco, roof, pool, heating/air system, and much more. Don\t miss out on this one-of-a-kind location and the chance to own a thriving business in the desirable Somers Point area. Franchise can be cancelled at any time without penalty. Training and help will be provided to new owners if needed.