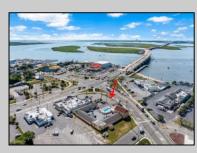

## COMMENTS

Welcome to \"The Passport Inn\" (6 MacArthur Blvd) a rare and exceptional opportunity to own a prime piece of real estate in the highly sought after area of Somers Point, NJ. This unique property features an impressive 8698 square feet of space made up of a 22-unit motel and an additional 3-bed 2-bath apartment, perfect for owner/'s quarters or additional rental/ABNB income. The apartment has always been utilized by the owners who have owned and operated the property for over 30 years. The property boasts a sizable lot measuring 150 x 190 square feet, providing ample space for guests to enjoy. With impressive cash flow over the past 30 years and a desirable location across the street from the renowned Crab Trap restaurant and right over the 9th St bridge leading into Ocean City, this property presents an unparalleled opportunity to capture the shore rental market. The motel consistently operates at 100% capacity during the summertime and maintains a strong 70% booking rate in the offseason, ensuring a steady income stream with a loyal repeat customer base all year round. In 2011 the property underwent upgrades and renovations including new electric, plumbing, stucco, roof, pool, heating/air system, and much more. Don/'t miss out on this one-of-a-kind location and the chance to own a thriving business in the desirable Somers Point area. Franchise can be cancelled at any time without penalty. Training and help will be provided to new owners if needed.