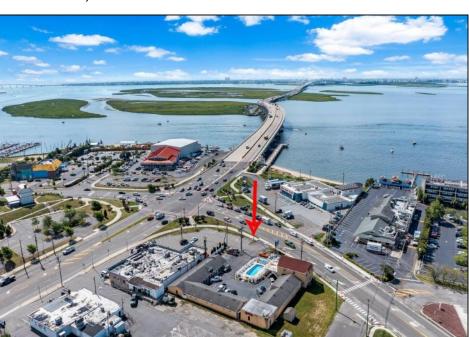

## **COMMENTS**

Welcome to \"The Passport Inn\" (6 MacArthur Blvd) a rare and exceptional opportunity to own a prime piece of real estate in the highly sought after area of Somers Point, NJ. This unique property features an impressive 8698 square feet of space made up of a 22-unit motel and an additional 3-bed 2-bath apartment, perfect for owner\'s quarters or additional rental/ABNB income. The apartment has always been utilized by the owners who have owned and operated the property for over 30 years. The property boasts a sizable lot measuring 150 x 190 square feet, providing ample space for guests to enjoy. With impressive cash flow over the past 30 years and a desirable location across the street from the renowned Crab Trap restaurant and right over the 9th St bridge leading into Ocean City, this property presents an unparalleled opportunity to capture the shore rental market. The motel consistently operates at 100% capacity during the summertime and maintains a strong 70% booking rate in the offseason, ensuring a steady income stream with a loyal repeat customer base all year round. In 2011 the property underwent upgrades and renovations including new electric, plumbing, stucco, roof, pool, heating/air system, and much more. Don\t miss out on this one-of-a-kind location and the chance to own a thriving business in the desirable Somers Point area. Franchise can be cancelled at any time without penalty. Training and help will be provided to new owners if needed.