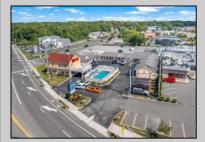

## COMMENTS

Welcome to \"The Passport Inn\" (6 MacArthur Blvd) a rare and exceptional opportunity to own a prime piece of real estate in the highly sought after area of Somers Point, NJ. This unique property features an impressive 8698 square feet of space made up of a 22-unit motel and an additional 3-bed 2-bath apartment, perfect for owner/'s quarters or additional rental/ABNB income. The apartment has always been utilized by the owners who have owned and operated the property for over 30 years. The property boasts a sizable lot measuring 150 x 190 square feet, providing ample space for guests to enjoy. With impressive cash flow over the past 30 years and a desirable location across the street from the renowned Crab Trap restaurant and right over the 9th St bridge leading into Ocean City, this property presents an unparalleled opportunity to capture the shore rental market. The motel consistently operates at 100% capacity during the summertime and maintains a strong 70% booking rate in the offseason, ensuring a steady income stream with a loyal repeat customer base all year round. In 2011 the property underwent upgrades and renovations including new electric, plumbing, stucco, roof, pool, heating/air system, and much more. Don/'t miss out on this one-of-a-kind location and the chance to own a thriving business in the desirable Somers Point area. Franchise can be cancelled at any time without penalty. Training and help will be provided to new owners if needed.