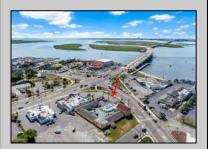

## **COMMENTS**

Welcome to \"The Passport Inn\" (6 MacArthur Blvd) a rare and exceptional opportunity to own a prime piece of real estate in the highly sought after area of Somers Point, NJ. This unique property features an impressive 8698 square feet of space made up of a 22-unit motel and an additional 3-bed 2-bath apartment, perfect for owner\'s quarters or additional rental/ABNB income. The apartment has always been utilized by the owners who have owned and operated the property for over 30 years. The property boasts a sizable lot measuring 150 x 190 square feet, providing ample space for guests to enjoy. With impressive cash flow over the past 30 years and a desirable location across the street from the renowned Crab Trap restaurant and right over the 9th St bridge leading into Ocean City, this property presents an unparalleled opportunity to capture the shore rental market. The motel consistently operates at 100% capacity during the summertime and maintains a strong 70% booking rate in the offseason, ensuring a steady income stream with a loyal repeat customer base all year round. In 2011 the property underwent upgrades and renovations including new electric, plumbing, stucco, roof, pool, heating/air system, and much more. Don\t miss out on this one-of-a-kind location and the chance to own a thriving business in the desirable Somers Point area. Franchise can be cancelled at any time without penalty. Training and help will be provided to new owners if needed.