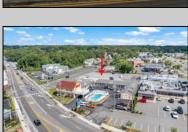

## **COMMENTS**

Welcome to \"The Passport Inn\" (6 MacArthur Blvd) a rare and exceptional opportunity to own a prime piece of real estate in the highly sought after area of Somers Point, NJ. This unique property features an impressive 8698 square feet of space made up of a 22-unit motel and an additional 3-bed 2-bath apartment, perfect for owner\'s quarters or additional rental/ABNB income. The apartment has always been utilized by the owners who have owned and operated the property for over 30 years. The property boasts a sizable lot measuring 150 x 190 square feet, providing ample space for guests to enjoy. With impressive cash flow over the past 30 years and a desirable location across the street from the renowned Crab Trap restaurant and right over the 9th St bridge leading into Ocean City, this property presents an unparalleled opportunity to capture the shore rental market. The motel consistently operates at 100% capacity during the summertime and maintains a strong 70% booking rate in the offseason, ensuring a steady income stream with a loyal repeat customer base all year round. In 2011 the property underwent upgrades and renovations including new electric, plumbing, stucco, roof, pool, heating/air system, and much more. Don\t miss out on this one-of-a-kind location and the chance to own a thriving business in the desirable Somers Point area. Franchise can be cancelled at any time without penalty. Training and help will be provided to new owners if needed.