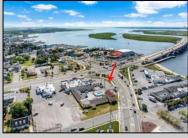

## **COMMENTS**

Welcome to \"The Passport Inn\" (6 MacArthur Blvd) a rare and exceptional opportunity to own a prime piece of real estate in the highly sought after area of Somers Point, NJ. This unique property features an impressive 8698 square feet of space made up of a 22-unit motel and an additional 3-bed 2-bath apartment, perfect for owner\'s quarters or additional rental/ABNB income. The apartment has always been utilized by the owners who have owned and operated the property for over 30 years. The property boasts a sizable lot measuring 150 x 190 square feet, providing ample space for guests to enjoy. With impressive cash flow over the past 30 years and a desirable location across the street from the renowned Crab Trap restaurant and right over the 9th St bridge leading into Ocean City, this property presents an unparalleled opportunity to capture the shore rental market. The motel consistently operates at 100% capacity during the summertime and maintains a strong 70% booking rate in the offseason, ensuring a steady income stream with a loyal repeat customer base all year round. In 2011 the property underwent upgrades and renovations including new electric, plumbing, stucco, roof, pool, heating/air system, and much more. Don\t miss out on this one-of-a-kind location and the chance to own a thriving business in the desirable Somers Point area. Franchise can be cancelled at any time without penalty. Training and help will be provided to new owners if needed.