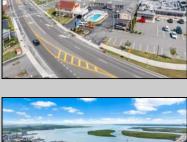

## **COMMENTS**

Welcome to \"The Passport Inn\" (6 MacArthur Blvd) a rare and exceptional opportunity to own a prime piece of real estate in the highly sought after area of Somers Point, NJ. This unique property features an impressive 8698 square feet of space made up of a 22-unit motel and an additional 3-bed 2-bath apartment, perfect for owner\'s quarters or additional rental/ABNB income. The apartment has always been utilized by the owners who have owned and operated the property for over 30 years. The property boasts a sizable lot measuring 150 x 190 square feet, providing ample space for guests to enjoy. With impressive cash flow over the past 30 years and a desirable location across the street from the renowned Crab Trap restaurant and right over the 9th St bridge leading into Ocean City, this property presents an unparalleled opportunity to capture the shore rental market. The motel consistently operates at 100% capacity during the summertime and maintains a strong 70% booking rate in the offseason, ensuring a steady income stream with a loyal repeat customer base all year round. In 2011 the property underwent upgrades and renovations including new electric, plumbing, stucco, roof, pool, heating/air system, and much more. Don\t miss out on this one-of-a-kind location and the chance to own a thriving business in the desirable Somers Point area. Franchise can be cancelled at any time without penalty. Training and help will be provided to new owners if needed.