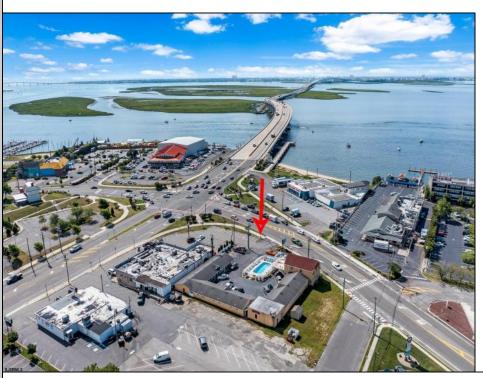

## **COMMENTS**

Welcome to \"The Passport Inn\" (6 MacArthur Blvd) a rare and exceptional opportunity to own a prime piece of real estate in the highly sought after area of Somers Point, NJ. This unique property features an impressive 8698 square feet of space made up of a 22-unit motel and an additional 3-bed 2-bath apartment, perfect for owner\'s quarters or additional rental/ABNB income. The apartment has always been utilized by the owners who have owned and operated the property for over 30 years. The property boasts a sizable lot measuring 150 x 190 square feet, providing ample space for guests to enjoy. With impressive cash flow over the past 30 years and a desirable location across the street from the renowned Crab Trap restaurant and right over the 9th St bridge leading into Ocean City, this property presents an unparalleled opportunity to capture the shore rental market. The motel consistently operates at 100% capacity during the summertime and maintains a strong 70% booking rate in the offseason, ensuring a steady income stream with a loyal repeat customer base all year round. In 2011 the property underwent upgrades and renovations including new electric, plumbing, stucco, roof, pool, heating/air system, and much more. Don\t miss out on this one-of-a-kind location and the chance to own a thriving business in the desirable Somers Point area. Franchise can be cancelled at any time without penalty. Training and help will be provided to new owners if needed.