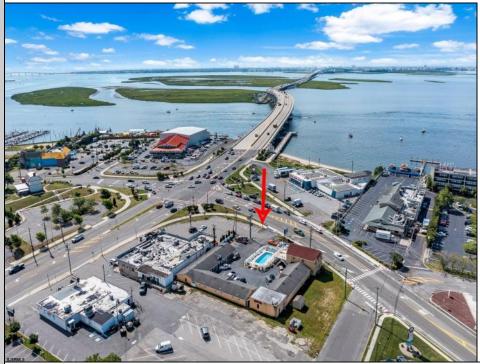

## COMMENTS

Welcome to \"The Passport Inn\" (6 MacArthur Blvd) a rare and exceptional opportunity to own a prime piece of real estate in the highly sought after area of Somers Point, NJ. This unique property features an impressive 8698 square feet of space made up of a 22-unit motel and an additional 3-bed 2-bath apartment, perfect for owner/'s quarters or additional rental/ABNB income. The apartment has always been utilized by the owners who have owned and operated the property for over 30 years. The property boasts a sizable lot measuring 150 x 190 square feet, providing ample space for guests to enjoy. With impressive cash flow over the past 30 years and a desirable location across the street from the renowned Crab Trap restaurant and right over the 9th St bridge leading into Ocean City, this property presents an unparalleled opportunity to capture the shore rental market. The motel consistently operates at 100% capacity during the summertime and maintains a strong 70% booking rate in the offseason, ensuring a steady income stream with a loyal repeat customer base all year round. In 2011 the property underwent upgrades and renovations including new electric, plumbing, stucco, roof, pool, heating/air system, and much more. Don/'t miss out on this one-of-a-kind location and the chance to own a thriving business in the desirable Somers Point area. Franchise can be cancelled at any time without penalty. Training and help will be provided to new owners if needed.