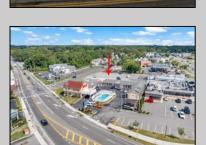

## **COMMENTS**

Welcome to \"The Passport Inn\" (6 MacArthur Blvd) a rare and exceptional opportunity to own a prime piece of real estate in the highly sought after area of Somers Point, NJ. This unique property features an impressive 8698 square feet of space made up of a 22-unit motel and an additional 3-bed 2-bath apartment, perfect for owner\'s quarters or additional rental/ABNB income. The apartment has always been utilized by the owners who have owned and operated the property for over 30 years. The property boasts a sizable lot measuring 150 x 190 square feet, providing ample space for guests to enjoy. With impressive cash flow over the past 30 years and a desirable location across the street from the renowned Crab Trap restaurant and right over the 9th St bridge leading into Ocean City, this property presents an unparalleled opportunity to capture the shore rental market. The motel consistently operates at 100% capacity during the summertime and maintains a strong 70% booking rate in the offseason, ensuring a steady income stream with a loyal repeat customer base all year round. In 2011 the property underwent upgrades and renovations including new electric, plumbing, stucco, roof, pool, heating/air system, and much more. Don\t miss out on this one-of-a-kind location and the chance to own a thriving business in the desirable Somers Point area. Franchise can be cancelled at any time without penalty. Training and help will be provided to new owners if needed.