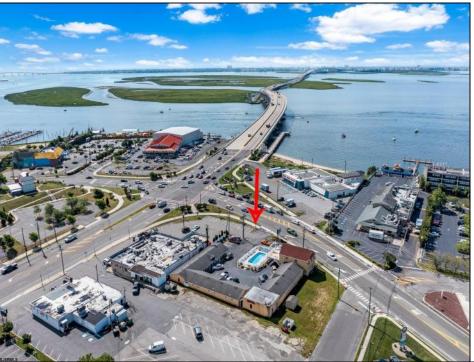

## **COMMENTS**

Welcome to \"The Passport Inn\" (6 MacArthur Blvd) a rare and exceptional opportunity to own a prime piece of real estate in the highly sought after area of Somers Point, NJ. This unique property features an impressive 8698 square feet of space made up of a 22-unit motel and an additional 3-bed 2-bath apartment, perfect for owner\'s quarters or additional rental/ABNB income. The apartment has always been utilized by the owners who have owned and operated the property for over 30 years. The property boasts a sizable lot measuring 150 x 190 square feet, providing ample space for guests to enjoy. With impressive cash flow over the past 30 years and a desirable location across the street from the renowned Crab Trap restaurant and right over the 9th St bridge leading into Ocean City, this property presents an unparalleled opportunity to capture the shore rental market. The motel consistently operates at 100% capacity during the summertime and maintains a strong 70% booking rate in the offseason, ensuring a steady income stream with a loyal repeat customer base all year round. In 2011 the property underwent upgrades and renovations including new electric, plumbing, stucco, roof, pool, heating/air system, and much more. Don\t miss out on this one-of-a-kind location and the chance to own a thriving business in the desirable Somers Point area. Franchise can be cancelled at any time without penalty. Training and help will be provided to new owners if needed.