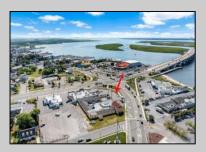

## **COMMENTS**

Welcome to \"The Passport Inn\" (6 MacArthur Blvd) a rare and exceptional opportunity to own a prime piece of real estate in the highly sought after area of Somers Point, NJ. This unique property features an impressive 8698 square feet of space made up of a 22-unit motel and an additional 3-bed 2-bath apartment, perfect for owner\'s quarters or additional rental/ABNB income. The apartment has always been utilized by the owners who have owned and operated the property for over 30 years. The property boasts a sizable lot measuring 150 x 190 square feet, providing ample space for guests to enjoy. With impressive cash flow over the past 30 years and a desirable location across the street from the renowned Crab Trap restaurant and right over the 9th St bridge leading into Ocean City, this property presents an unparalleled opportunity to capture the shore rental market. The motel consistently operates at 100% capacity during the summertime and maintains a strong 70% booking rate in the offseason, ensuring a steady income stream with a loyal repeat customer base all year round. In 2011 the property underwent upgrades and renovations including new electric, plumbing, stucco, roof, pool, heating/air system, and much more. Don\t miss out on this one-of-a-kind location and the chance to own a thriving business in the desirable Somers Point area. Franchise can be cancelled at any time without penalty. Training and help will be provided to new owners if needed.