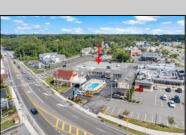

## **COMMENTS**

Welcome to \"The Passport Inn\" (6 MacArthur Blvd) a rare and exceptional opportunity to own a prime piece of real estate in the highly sought after area of Somers Point, NJ. This unique property features an impressive 8698 square feet of space made up of a 22-unit motel and an additional 3-bed 2-bath apartment, perfect for owner\'s quarters or additional rental/ABNB income. The apartment has always been utilized by the owners who have owned and operated the property for over 30 years. The property boasts a sizable lot measuring 150 x 190 square feet, providing ample space for guests to enjoy. With impressive cash flow over the past 30 years and a desirable location across the street from the renowned Crab Trap restaurant and right over the 9th St bridge leading into Ocean City, this property presents an unparalleled opportunity to capture the shore rental market. The motel consistently operates at 100% capacity during the summertime and maintains a strong 70% booking rate in the offseason, ensuring a steady income stream with a loyal repeat customer base all year round. In 2011 the property underwent upgrades and renovations including new electric, plumbing, stucco, roof, pool, heating/air system, and much more. Don\t miss out on this one-of-a-kind location and the chance to own a thriving business in the desirable Somers Point area. Franchise can be cancelled at any time without penalty. Training and help will be provided to new owners if needed.