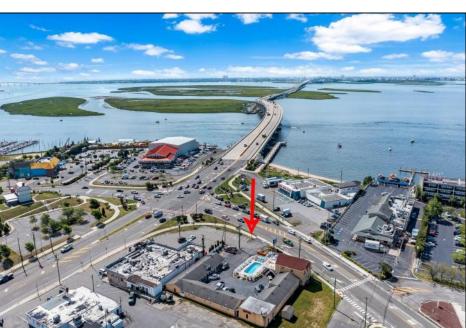

## **COMMENTS**

Welcome to \"The Passport Inn\" (6 MacArthur Blvd) a rare and exceptional opportunity to own a prime piece of real estate in the highly sought after area of Somers Point, NJ. This unique property features an impressive 8698 square feet of space made up of a 22-unit motel and an additional 3-bed 2-bath apartment, perfect for owner\'s quarters or additional rental/ABNB income. The apartment has always been utilized by the owners who have owned and operated the property for over 30 years. The property boasts a sizable lot measuring 150 x 190 square feet, providing ample space for guests to enjoy. With impressive cash flow over the past 30 years and a desirable location across the street from the renowned Crab Trap restaurant and right over the 9th St bridge leading into Ocean City, this property presents an unparalleled opportunity to capture the shore rental market. The motel consistently operates at 100% capacity during the summertime and maintains a strong 70% booking rate in the offseason, ensuring a steady income stream with a loyal repeat customer base all year round. In 2011 the property underwent upgrades and renovations including new electric, plumbing, stucco, roof, pool, heating/air system, and much more. Don\t miss out on this one-of-a-kind location and the chance to own a thriving business in the desirable Somers Point area. Franchise can be cancelled at any time without penalty. Training and help will be provided to new owners if needed.