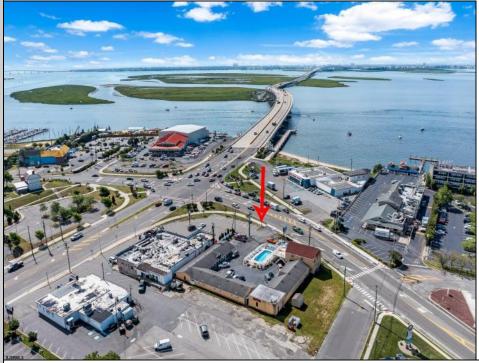

## COMMENTS

Welcome to \"The Passport Inn\" (6 MacArthur Blvd) a rare and exceptional opportunity to own a prime piece of real estate in the highly sought after area of Somers Point, NJ. This unique property features an impressive 8698 square feet of space made up of a 22-unit motel and an additional 3-bed 2-bath apartment, perfect for owner/'s quarters or additional rental/ABNB income. The apartment has always been utilized by the owners who have owned and operated the property for over 30 years. The property boasts a sizable lot measuring 150 x 190 square feet, providing ample space for guests to enjoy. With impressive cash flow over the past 30 years and a desirable location across the street from the renowned Crab Trap restaurant and right over the 9th St bridge leading into Ocean City, this property presents an unparalleled opportunity to capture the shore rental market. The motel consistently operates at 100% capacity during the summertime and maintains a strong 70% booking rate in the offseason, ensuring a steady income stream with a loyal repeat customer base all year round. In 2011 the property underwent upgrades and renovations including new electric, plumbing, stucco, roof, pool, heating/air system, and much more. Don/'t miss out on this one-of-a-kind location and the chance to own a thriving business in the desirable Somers Point area. Franchise can be cancelled at any time without penalty. Training and help will be provided to new owners if needed.