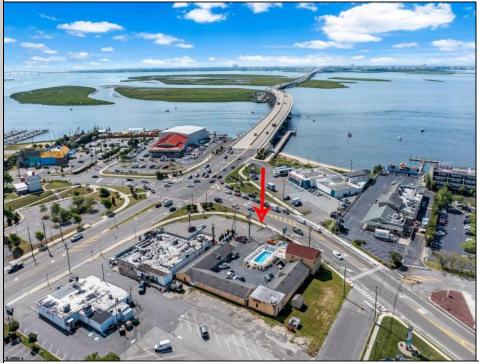

## 301 Mays Landing Rd Somers Point, NJ 08244

Asking \$2,899,999.00

## COMMENTS

Welcome to \"The Passport Inn\" (6 MacArthur Blvd) a rare and exceptional opportunity to own a prime piece of real estate in the highly sought after area of Somers Point, NJ. This unique property features an impressive 8698 square feet of space made up of a 22-unit motel and an additional 3-bed 2-bath apartment, perfect for owner/'s quarters or additional rental/ABNB income. The apartment has always been utilized by the owners who have owned and operated the property for over 30 years. The property boasts a sizable lot measuring 150 x 190 square feet, providing ample space for guests to enjoy. With impressive cash flow over the past 30 years and a desirable location across the street from the renowned Crab Trap restaurant and right over the 9th St bridge leading into Ocean City, this property presents an unparalleled opportunity to capture the shore rental market. The motel consistently operates at 100% capacity during the summertime and maintains a strong 70% booking rate in the offseason, ensuring a steady income stream with a loyal repeat customer base all year round. In 2011 the property underwent upgrades and renovations including new electric, plumbing, stucco, roof, pool, heating/air system, and much more. Don/'t miss out on this one-of-a-kind location and the chance to own a thriving business in the desirable Somers Point area. Franchise can be cancelled at any time without penalty. Training and help will be provided to new owners if needed.