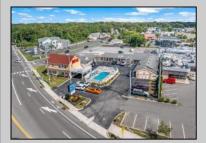

## 301 Mays Landing Rd Somers Point, NJ 08244

Asking \$2,899,999.00

## COMMENTS

Welcome to \"The Passport Inn\" (6 MacArthur Blvd) a rare and exceptional opportunity to own a prime piece of real estate in the highly sought after area of Somers Point, NJ. This unique property features an impressive 8698 square feet of space made up of a 22-unit motel and an additional 3-bed 2-bath apartment, perfect for owner/'s quarters or additional rental/ABNB income. The apartment has always been utilized by the owners who have owned and operated the property for over 30 years. The property boasts a sizable lot measuring 150 x 190 square feet, providing ample space for guests to enjoy. With impressive cash flow over the past 30 years and a desirable location across the street from the renowned Crab Trap restaurant and right over the 9th St bridge leading into Ocean City, this property presents an unparalleled opportunity to capture the shore rental market. The motel consistently operates at 100% capacity during the summertime and maintains a strong 70% booking rate in the offseason, ensuring a steady income stream with a loyal repeat customer base all year round. In 2011 the property underwent upgrades and renovations including new electric, plumbing, stucco, roof, pool, heating/air system, and much more. Don/'t miss out on this one-of-a-kind location and the chance to own a thriving business in the desirable Somers Point area. Franchise can be cancelled at any time without penalty. Training and help will be provided to new owners if needed.