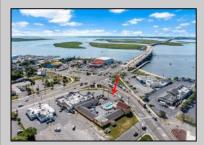

## **COMMENTS**

Welcome to \"The Passport Inn\" (6 MacArthur Blvd) a rare and exceptional opportunity to own a prime piece of real estate in the highly sought after area of Somers Point, NJ. This unique property features an impressive 8698 square feet of space made up of a 22-unit motel and an additional 3-bed 2-bath apartment, perfect for owner\'s quarters or additional rental/ABNB income. The apartment has always been utilized by the owners who have owned and operated the property for over 30 years. The property boasts a sizable lot measuring 150 x 190 square feet, providing ample space for guests to enjoy. With impressive cash flow over the past 30 years and a desirable location across the street from the renowned Crab Trap restaurant and right over the 9th St bridge leading into Ocean City, this property presents an unparalleled opportunity to capture the shore rental market. The motel consistently operates at 100% capacity during the summertime and maintains a strong 70% booking rate in the offseason, ensuring a steady income stream with a loyal repeat customer base all year round. In 2011 the property underwent upgrades and renovations including new electric, plumbing, stucco, roof, pool, heating/air system, and much more. Don\t miss out on this one-of-a-kind location and the chance to own a thriving business in the desirable Somers Point area. Franchise can be cancelled at any time without penalty. Training and help will be provided to new owners if needed.