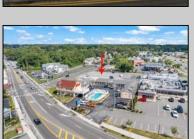

## **COMMENTS**

Welcome to \"The Passport Inn\" (6 MacArthur Blvd) a rare and exceptional opportunity to own a prime piece of real estate in the highly sought after area of Somers Point, NJ. This unique property features an impressive 8698 square feet of space made up of a 22-unit motel and an additional 3-bed 2-bath apartment, perfect for owner\'s quarters or additional rental/ABNB income. The apartment has always been utilized by the owners who have owned and operated the property for over 30 years. The property boasts a sizable lot measuring 150 x 190 square feet, providing ample space for guests to enjoy. With impressive cash flow over the past 30 years and a desirable location across the street from the renowned Crab Trap restaurant and right over the 9th St bridge leading into Ocean City, this property presents an unparalleled opportunity to capture the shore rental market. The motel consistently operates at 100% capacity during the summertime and maintains a strong 70% booking rate in the offseason, ensuring a steady income stream with a loyal repeat customer base all year round. In 2011 the property underwent upgrades and renovations including new electric, plumbing, stucco, roof, pool, heating/air system, and much more. Don\t miss out on this one-of-a-kind location and the chance to own a thriving business in the desirable Somers Point area. Franchise can be cancelled at any time without penalty. Training and help will be provided to new owners if needed.