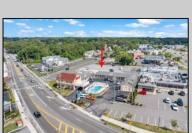

## **COMMENTS**

Welcome to \"The Passport Inn\" (6 MacArthur Blvd) a rare and exceptional opportunity to own a prime piece of real estate in the highly sought after area of Somers Point, NJ. This unique property features an impressive 8698 square feet of space made up of a 22-unit motel and an additional 3-bed 2-bath apartment, perfect for owner\'s quarters or additional rental/ABNB income. The apartment has always been utilized by the owners who have owned and operated the property for over 30 years. The property boasts a sizable lot measuring 150 x 190 square feet, providing ample space for guests to enjoy. With impressive cash flow over the past 30 years and a desirable location across the street from the renowned Crab Trap restaurant and right over the 9th St bridge leading into Ocean City, this property presents an unparalleled opportunity to capture the shore rental market. The motel consistently operates at 100% capacity during the summertime and maintains a strong 70% booking rate in the offseason, ensuring a steady income stream with a loyal repeat customer base all year round. In 2011 the property underwent upgrades and renovations including new electric, plumbing, stucco, roof, pool, heating/air system, and much more. Don\t miss out on this one-of-a-kind location and the chance to own a thriving business in the desirable Somers Point area. Franchise can be cancelled at any time without penalty. Training and help will be provided to new owners if needed.