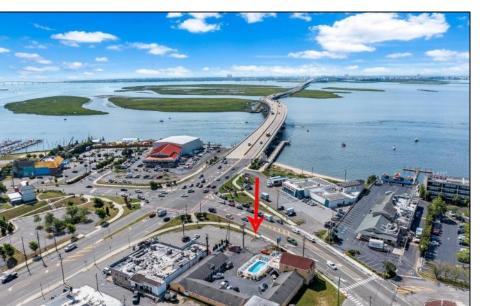

## **COMMENTS**

Welcome to \"The Passport Inn\" (6 MacArthur Blvd) a rare and exceptional opportunity to own a prime piece of real estate in the highly sought after area of Somers Point, NJ. This unique property features an impressive 8698 square feet of space made up of a 22-unit motel and an additional 3-bed 2-bath apartment, perfect for owner\'s quarters or additional rental/ABNB income. The apartment has always been utilized by the owners who have owned and operated the property for over 30 years. The property boasts a sizable lot measuring 150 x 190 square feet, providing ample space for guests to enjoy. With impressive cash flow over the past 30 years and a desirable location across the street from the renowned Crab Trap restaurant and right over the 9th St bridge leading into Ocean City, this property presents an unparalleled opportunity to capture the shore rental market. The motel consistently operates at 100% capacity during the summertime and maintains a strong 70% booking rate in the offseason, ensuring a steady income stream with a loyal repeat customer base all year round. In 2011 the property underwent upgrades and renovations including new electric, plumbing, stucco, roof, pool, heating/air system, and much more. Don\t miss out on this one-of-a-kind location and the chance to own a thriving business in the desirable Somers Point area. Franchise can be cancelled at any time without penalty. Training and help will be provided to new owners if needed.