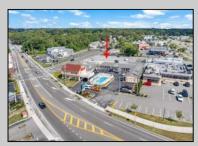

## COMMENTS

Welcome to \"The Passport Inn\" (6 MacArthur Blvd) a rare and exceptional opportunity to own a prime piece of real estate in the highly sought after area of Somers Point, NJ. This unique property features an impressive 8698 square feet of space made up of a 22-unit motel and an additional 3-bed 2-bath apartment, perfect for owner/'s quarters or additional rental/ABNB income. The apartment has always been utilized by the owners who have owned and operated the property for over 30 years. The property boasts a sizable lot measuring 150 x 190 square feet, providing ample space for guests to enjoy. With impressive cash flow over the past 30 years and a desirable location across the street from the renowned Crab Trap restaurant and right over the 9th St bridge leading into Ocean City, this property presents an unparalleled opportunity to capture the shore rental market. The motel consistently operates at 100% capacity during the summertime and maintains a strong 70% booking rate in the offseason, ensuring a steady income stream with a loyal repeat customer base all year round. In 2011 the property underwent upgrades and renovations including new electric, plumbing, stucco, roof, pool, heating/air system, and much more. Don/'t miss out on this one-of-a-kind location and the chance to own a thriving business in the desirable Somers Point area. Franchise can be cancelled at any time without penalty. Training and help will be provided to new owners if needed.