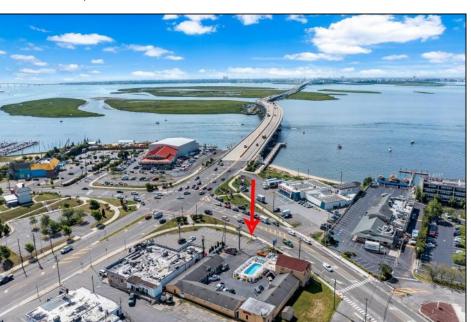

## **COMMENTS**

Welcome to \"The Passport Inn\" (6 MacArthur Blvd) a rare and exceptional opportunity to own a prime piece of real estate in the highly sought after area of Somers Point, NJ. This unique property features an impressive 8698 square feet of space made up of a 22-unit motel and an additional 3-bed 2-bath apartment, perfect for owner\'s quarters or additional rental/ABNB income. The apartment has always been utilized by the owners who have owned and operated the property for over 30 years. The property boasts a sizable lot measuring 150 x 190 square feet, providing ample space for guests to enjoy. With impressive cash flow over the past 30 years and a desirable location across the street from the renowned Crab Trap restaurant and right over the 9th St bridge leading into Ocean City, this property presents an unparalleled opportunity to capture the shore rental market. The motel consistently operates at 100% capacity during the summertime and maintains a strong 70% booking rate in the offseason, ensuring a steady income stream with a loyal repeat customer base all year round. In 2011 the property underwent upgrades and renovations including new electric, plumbing, stucco, roof, pool, heating/air system, and much more. Don\t miss out on this one-of-a-kind location and the chance to own a thriving business in the desirable Somers Point area. Franchise can be cancelled at any time without penalty. Training and help will be provided to new owners if needed.