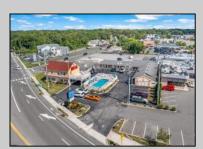

## **COMMENTS**

Welcome to \"The Passport Inn\" (6 MacArthur Blvd) a rare and exceptional opportunity to own a prime piece of real estate in the highly sought after area of Somers Point, NJ. This unique property features an impressive 8698 square feet of space made up of a 22-unit motel and an additional 3-bed 2-bath apartment, perfect for owner\'s quarters or additional rental/ABNB income. The apartment has always been utilized by the owners who have owned and operated the property for over 30 years. The property boasts a sizable lot measuring 150 x 190 square feet, providing ample space for guests to enjoy. With impressive cash flow over the past 30 years and a desirable location across the street from the renowned Crab Trap restaurant and right over the 9th St bridge leading into Ocean City, this property presents an unparalleled opportunity to capture the shore rental market. The motel consistently operates at 100% capacity during the summertime and maintains a strong 70% booking rate in the offseason, ensuring a steady income stream with a loyal repeat customer base all year round. In 2011 the property underwent upgrades and renovations including new electric, plumbing, stucco, roof, pool, heating/air system, and much more. Don\t miss out on this one-of-a-kind location and the chance to own a thriving business in the desirable Somers Point area. Franchise can be cancelled at any time without penalty. Training and help will be provided to new owners if needed.