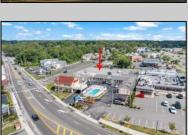

## **COMMENTS**

Welcome to \"The Passport Inn\" (6 MacArthur Blvd) a rare and exceptional opportunity to own a prime piece of real estate in the highly sought after area of Somers Point, NJ. This unique property features an impressive 8698 square feet of space made up of a 22-unit motel and an additional 3-bed 2-bath apartment, perfect for owner\'s quarters or additional rental/ABNB income. The apartment has always been utilized by the owners who have owned and operated the property for over 30 years. The property boasts a sizable lot measuring 150 x 190 square feet, providing ample space for guests to enjoy. With impressive cash flow over the past 30 years and a desirable location across the street from the renowned Crab Trap restaurant and right over the 9th St bridge leading into Ocean City, this property presents an unparalleled opportunity to capture the shore rental market. The motel consistently operates at 100% capacity during the summertime and maintains a strong 70% booking rate in the offseason, ensuring a steady income stream with a loyal repeat customer base all year round. In 2011 the property underwent upgrades and renovations including new electric, plumbing, stucco, roof, pool, heating/air system, and much more. Don\t miss out on this one-of-a-kind location and the chance to own a thriving business in the desirable Somers Point area. Franchise can be cancelled at any time without penalty. Training and help will be provided to new owners if needed.