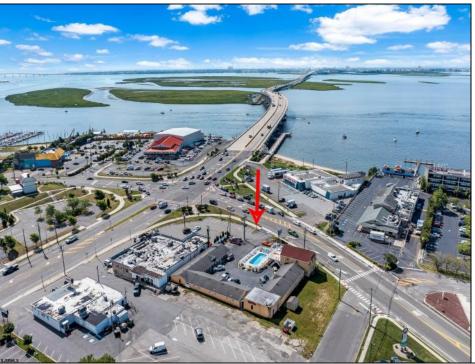

## **COMMENTS**

Welcome to \"The Passport Inn\" (6 MacArthur Blvd) a rare and exceptional opportunity to own a prime piece of real estate in the highly sought after area of Somers Point, NJ. This unique property features an impressive 8698 square feet of space made up of a 22-unit motel and an additional 3-bed 2-bath apartment, perfect for owner\'s quarters or additional rental/ABNB income. The apartment has always been utilized by the owners who have owned and operated the property for over 30 years. The property boasts a sizable lot measuring 150 x 190 square feet, providing ample space for guests to enjoy. With impressive cash flow over the past 30 years and a desirable location across the street from the renowned Crab Trap restaurant and right over the 9th St bridge leading into Ocean City, this property presents an unparalleled opportunity to capture the shore rental market. The motel consistently operates at 100% capacity during the summertime and maintains a strong 70% booking rate in the offseason, ensuring a steady income stream with a loyal repeat customer base all year round. In 2011 the property underwent upgrades and renovations including new electric, plumbing, stucco, roof, pool, heating/air system, and much more. Don\t miss out on this one-of-a-kind location and the chance to own a thriving business in the desirable Somers Point area. Franchise can be cancelled at any time without penalty. Training and help will be provided to new owners if needed.