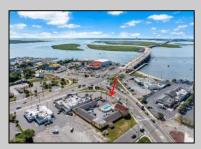

## **COMMENTS**

Welcome to \"The Passport Inn\" (6 MacArthur Blvd) a rare and exceptional opportunity to own a prime piece of real estate in the highly sought after area of Somers Point, NJ. This unique property features an impressive 8698 square feet of space made up of a 22-unit motel and an additional 3-bed 2-bath apartment, perfect for owner\'s quarters or additional rental/ABNB income. The apartment has always been utilized by the owners who have owned and operated the property for over 30 years. The property boasts a sizable lot measuring 150 x 190 square feet, providing ample space for guests to enjoy. With impressive cash flow over the past 30 years and a desirable location across the street from the renowned Crab Trap restaurant and right over the 9th St bridge leading into Ocean City, this property presents an unparalleled opportunity to capture the shore rental market. The motel consistently operates at 100% capacity during the summertime and maintains a strong 70% booking rate in the offseason, ensuring a steady income stream with a loyal repeat customer base all year round. In 2011 the property underwent upgrades and renovations including new electric, plumbing, stucco, roof, pool, heating/air system, and much more. Don\t miss out on this one-of-a-kind location and the chance to own a thriving business in the desirable Somers Point area. Franchise can be cancelled at any time without penalty. Training and help will be provided to new owners if needed.