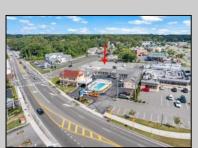

## **COMMENTS**

Welcome to \"The Passport Inn\" (6 MacArthur Blvd) a rare and exceptional opportunity to own a prime piece of real estate in the highly sought after area of Somers Point, NJ. This unique property features an impressive 8698 square feet of space made up of a 22-unit motel and an additional 3-bed 2-bath apartment, perfect for owner\'s quarters or additional rental/ABNB income. The apartment has always been utilized by the owners who have owned and operated the property for over 30 years. The property boasts a sizable lot measuring 150 x 190 square feet, providing ample space for guests to enjoy. With impressive cash flow over the past 30 years and a desirable location across the street from the renowned Crab Trap restaurant and right over the 9th St bridge leading into Ocean City, this property presents an unparalleled opportunity to capture the shore rental market. The motel consistently operates at 100% capacity during the summertime and maintains a strong 70% booking rate in the offseason, ensuring a steady income stream with a loyal repeat customer base all year round. In 2011 the property underwent upgrades and renovations including new electric, plumbing, stucco, roof, pool, heating/air system, and much more. Don\t miss out on this one-of-a-kind location and the chance to own a thriving business in the desirable Somers Point area. Franchise can be cancelled at any time without penalty. Training and help will be provided to new owners if needed.