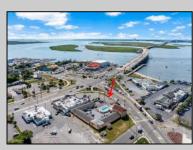

## COMMENTS

Welcome to \"The Passport Inn\" (6 MacArthur Blvd) a rare and exceptional opportunity to own a prime piece of real estate in the highly sought after area of Somers Point, NJ. This unique property features an impressive 8698 square feet of space made up of a 22-unit motel and an additional 3-bed 2-bath apartment, perfect for owner/'s quarters or additional rental/ABNB income. The apartment has always been utilized by the owners who have owned and operated the property for over 30 years. The property boasts a sizable lot measuring 150 x 190 square feet, providing ample space for guests to enjoy. With impressive cash flow over the past 30 years and a desirable location across the street from the renowned Crab Trap restaurant and right over the 9th St bridge leading into Ocean City, this property presents an unparalleled opportunity to capture the shore rental market. The motel consistently operates at 100% capacity during the summertime and maintains a strong 70% booking rate in the offseason, ensuring a steady income stream with a loyal repeat customer base all year round. In 2011 the property underwent upgrades and renovations including new electric, plumbing, stucco, roof, pool, heating/air system, and much more. Don/'t miss out on this one-of-a-kind location and the chance to own a thriving business in the desirable Somers Point area. Franchise can be cancelled at any time without penalty. Training and help will be provided to new owners if needed.