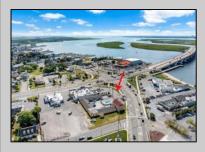

## COMMENTS

Welcome to \"The Passport Inn\" (6 MacArthur Blvd) a rare and exceptional opportunity to own a prime piece of real estate in the highly sought after area of Somers Point, NJ. This unique property features an impressive 8698 square feet of space made up of a 22-unit motel and an additional 3-bed 2-bath apartment, perfect for owner\'s quarters or additional rental/ABNB income. The apartment has always been utilized by the owners who have owned and operated the property for over 30 years. The property boasts a sizable lot measuring 150 x 190 square feet, providing ample space for guests to enjoy. With impressive cash flow over the past 30 years and a desirable location across the street from the renowned Crab Trap restaurant and right over the 9th St bridge leading into Ocean City, this property presents an unparalleled opportunity to capture the shore rental market. The motel consistently operates at 100% capacity during the summertime and maintains a strong 70% booking rate in the offseason, ensuring a steady income stream with a loyal repeat customer base all year round. In 2011 the property underwent upgrades and renovations including new electric, plumbing, stucco, roof, pool, heating/air system, and much more. Don\t miss out on this one-of-a-kind location and the chance to own a thriving business in the desirable Somers Point area. Franchise can be cancelled at any time without penalty. Training and help will be provided to new owners if needed.