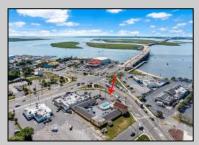

## COMMENTS

Welcome to \"The Passport Inn\" (6 MacArthur Blvd) a rare and exceptional opportunity to own a prime piece of real estate in the highly sought after area of Somers Point, NJ. This unique property features an impressive 8698 square feet of space made up of a 22-unit motel and an additional 3-bed 2-bath apartment, perfect for owner\'s quarters or additional rental/ABNB income. The apartment has always been utilized by the owners who have owned and operated the property for over 30 years. The property boasts a sizable lot measuring 150 x 190 square feet, providing ample space for guests to enjoy. With impressive cash flow over the past 30 years and a desirable location across the street from the renowned Crab Trap restaurant and right over the 9th St bridge leading into Ocean City, this property presents an unparalleled opportunity to capture the shore rental market. The motel consistently operates at 100% capacity during the summertime and maintains a strong 70% booking rate in the offseason, ensuring a steady income stream with a loyal repeat customer base all year round. In 2011 the property underwent upgrades and renovations including new electric, plumbing, stucco, roof, pool, heating/air system, and much more. Don\t miss out on this one-of-a-kind location and the chance to own a thriving business in the desirable Somers Point area. Franchise can be cancelled at any time without penalty. Training and help will be provided to new owners if needed.