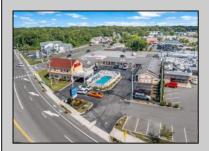

## COMMENTS

Welcome to \"The Passport Inn\" (6 MacArthur Blvd) a rare and exceptional opportunity to own a prime piece of real estate in the highly sought after area of Somers Point, NJ. This unique property features an impressive 8698 square feet of space made up of a 22-unit motel and an additional 3-bed 2-bath apartment, perfect for owner\'s quarters or additional rental/ABNB income. The apartment has always been utilized by the owners who have owned and operated the property for over 30 years. The property boasts a sizable lot measuring 150 x 190 square feet, providing ample space for guests to enjoy. With impressive cash flow over the past 30 years and a desirable location across the street from the renowned Crab Trap restaurant and right over the 9th St bridge leading into Ocean City, this property presents an unparalleled opportunity to capture the shore rental market. The motel consistently operates at 100% capacity during the summertime and maintains a strong 70% booking rate in the offseason, ensuring a steady income stream with a loyal repeat customer base all year round. In 2011 the property underwent upgrades and renovations including new electric, plumbing, stucco, roof, pool, heating/air system, and much more. Don\t miss out on this one-of-a-kind location and the chance to own a thriving business in the desirable Somers Point area. Franchise can be cancelled at any time without penalty. Training and help will be provided to new owners if needed.