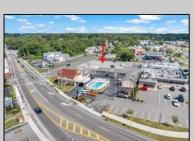

## COMMENTS

Welcome to \"The Passport Inn\" (6 MacArthur Blvd) a rare and exceptional opportunity to own a prime piece of real estate in the highly sought after area of Somers Point, NJ. This unique property features an impressive 8698 square feet of space made up of a 22-unit motel and an additional 3-bed 2-bath apartment, perfect for owner\'s quarters or additional rental/ABNB income. The apartment has always been utilized by the owners who have owned and operated the property for over 30 years. The property boasts a sizable lot measuring 150 x 190 square feet, providing ample space for guests to enjoy. With impressive cash flow over the past 30 years and a desirable location across the street from the renowned Crab Trap restaurant and right over the 9th St bridge leading into Ocean City, this property presents an unparalleled opportunity to capture the shore rental market. The motel consistently operates at 100% capacity during the summertime and maintains a strong 70% booking rate in the offseason, ensuring a steady income stream with a loyal repeat customer base all year round. In 2011 the property underwent upgrades and renovations including new electric, plumbing, stucco, roof, pool, heating/air system, and much more. Don\t miss out on this one-of-a-kind location and the chance to own a thriving business in the desirable Somers Point area. Franchise can be cancelled at any time without penalty. Training and help will be provided to new owners if needed.