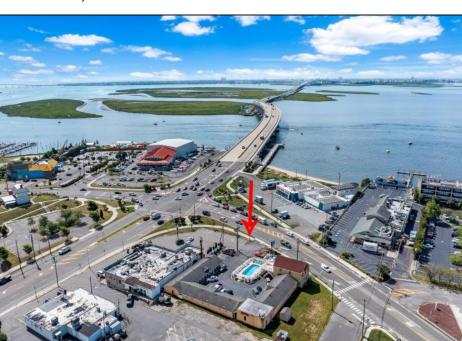

## COMMENTS

Welcome to \"The Passport Inn\" (6 MacArthur Blvd) a rare and exceptional opportunity to own a prime piece of real estate in the highly sought after area of Somers Point, NJ. This unique property features an impressive 8698 square feet of space made up of a 22-unit motel and an additional 3-bed 2-bath apartment, perfect for owner\'s quarters or additional rental/ABNB income. The apartment has always been utilized by the owners who have owned and operated the property for over 30 years. The property boasts a sizable lot measuring 150 x 190 square feet, providing ample space for guests to enjoy. With impressive cash flow over the past 30 years and a desirable location across the street from the renowned Crab Trap restaurant and right over the 9th St bridge leading into Ocean City, this property presents an unparalleled opportunity to capture the shore rental market. The motel consistently operates at 100% capacity during the summertime and maintains a strong 70% booking rate in the offseason, ensuring a steady income stream with a loyal repeat customer base all year round. In 2011 the property underwent upgrades and renovations including new electric, plumbing, stucco, roof, pool, heating/air system, and much more. Don\t miss out on this one-of-a-kind location and the chance to own a thriving business in the desirable Somers Point area. Franchise can be cancelled at any time without penalty. Training and help will be provided to new owners if needed.